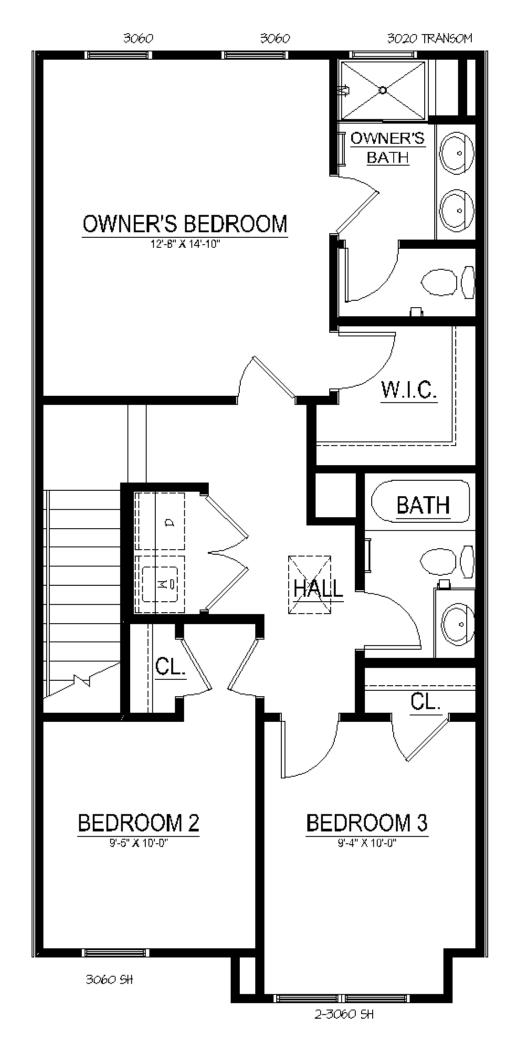

## Greenwich | \$589,291

17164 HARDISTY WAY, Bowie, MD 20716 | Homesite 11C

2,003 Sq. Ft. | 3 Beds | 3 Baths | Availability: 06/2023

- 20' Wide End-Unit Townhome with 2-Car Rear Garage
- Entry Level Rec Room with Powder Room
- · Open-Concept Kitchen Level with Family Room and Dining Area
- Upgraded Sliding Glass Doors off Dining Room Leading to Upgraded Rear Deck
- · Luxurious Owner's Suite with Walk-In-Closet and Full Bath
- Two Secondary Bedrooms and Laundry Closet