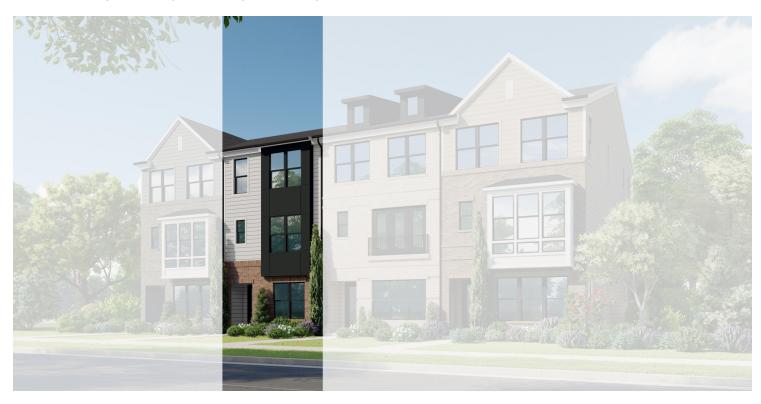

## Greenwich | \$589,291

17164 HARDISTY WAY, Bowie, MD 20716 | Homesite 11C

2,003 Sq. Ft. | 3 Beds | 3 Baths | Availability: 06/2023

- 20' Wide End-Unit Townhome with 2-Car Rear Garage
- Entry Level Rec Room with Powder Room
- · Open-Concept Kitchen Level with Family Room and Dining Area
- Upgraded Sliding Glass Doors off Dining Room Leading to Upgraded Rear Deck
- · Luxurious Owner's Suite with Walk-In-Closet and Full Bath
- Two Secondary Bedrooms and Laundry Closet