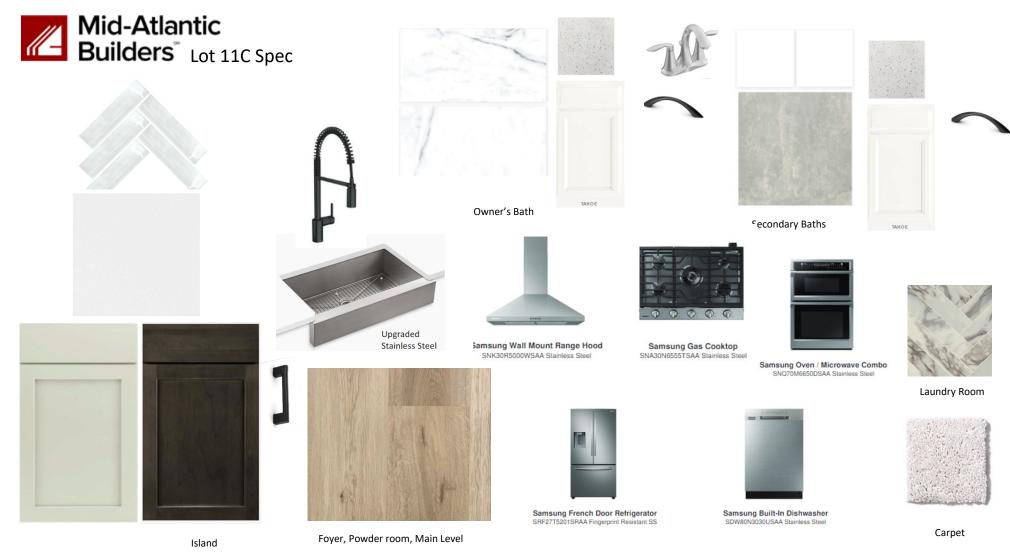

## Greenwich | \$589,291

17164 HARDISTY WAY, Bowie, MD 20716 | Homesite 11C

2,003 Sq. Ft. | 3 Beds | 3 Baths | Availability: 06/2023

- 20' Wide End-Unit Townhome with 2-Car Rear Garage
- Entry Level Rec Room with Powder Room
- · Open-Concept Kitchen Level with Family Room and Dining Area
- Upgraded Sliding Glass Doors off Dining Room Leading to Upgraded Rear Deck
- · Luxurious Owner's Suite with Walk-In-Closet and Full Bath
- Two Secondary Bedrooms and Laundry Closet