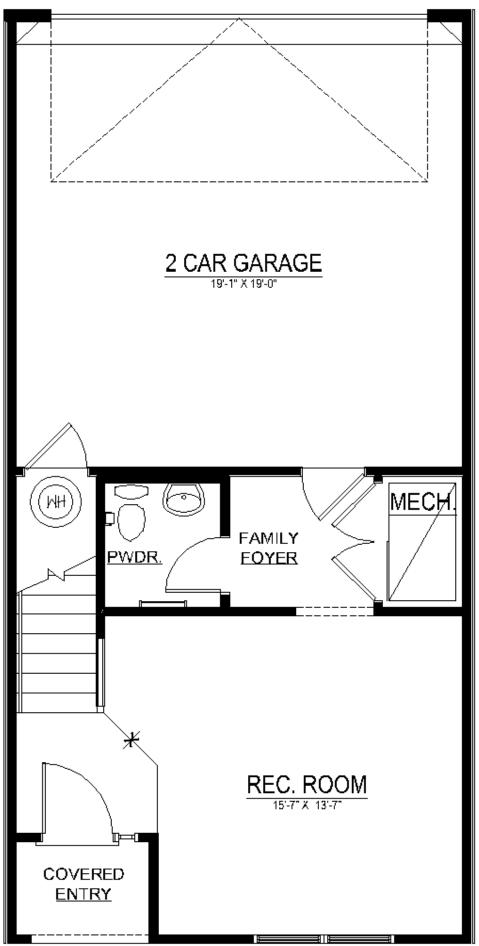

## Greenwich | \$589,291

17164 HARDISTY WAY, Bowie, MD 20716 | Homesite 11C

2,003 Sq. Ft. | 3 Beds | 3 Baths | Availability: 06/2023

- 20' Wide End-Unit Townhome with 2-Car Rear Garage
- Entry Level Rec Room with Powder Room
- · Open-Concept Kitchen Level with Family Room and Dining Area
- Upgraded Sliding Glass Doors off Dining Room Leading to Upgraded Rear Deck
- · Luxurious Owner's Suite with Walk-In-Closet and Full Bath
- Two Secondary Bedrooms and Laundry Closet