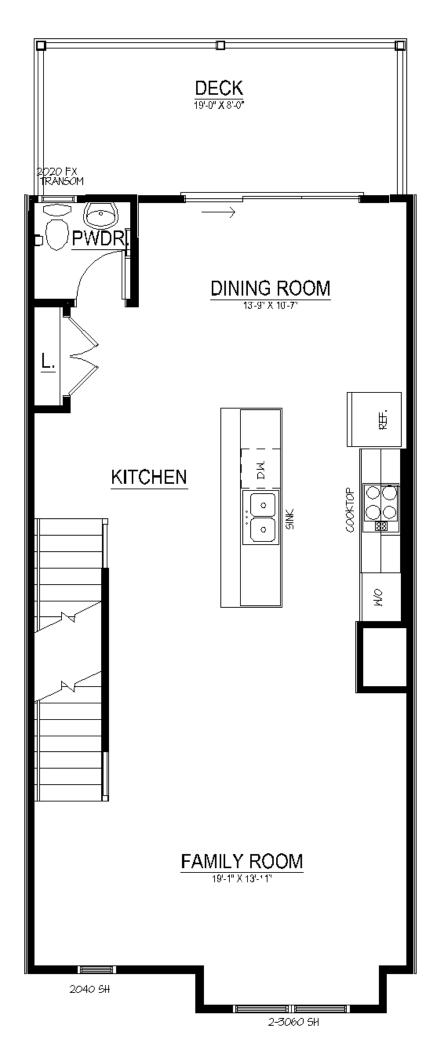

## Greenwich | \$589,291

17164 HARDISTY WAY, Bowie, MD 20716 | Homesite 11C

2,003 Sq. Ft. | 3 Beds | 3 Baths | Availability: 06/2023

- 20' Wide End-Unit Townhome with 2-Car Rear Garage
- Entry Level Rec Room with Powder Room
- · Open-Concept Kitchen Level with Family Room and Dining Area
- Upgraded Sliding Glass Doors off Dining Room Leading to Upgraded Rear Deck
- · Luxurious Owner's Suite with Walk-In-Closet and Full Bath
- Two Secondary Bedrooms and Laundry Closet