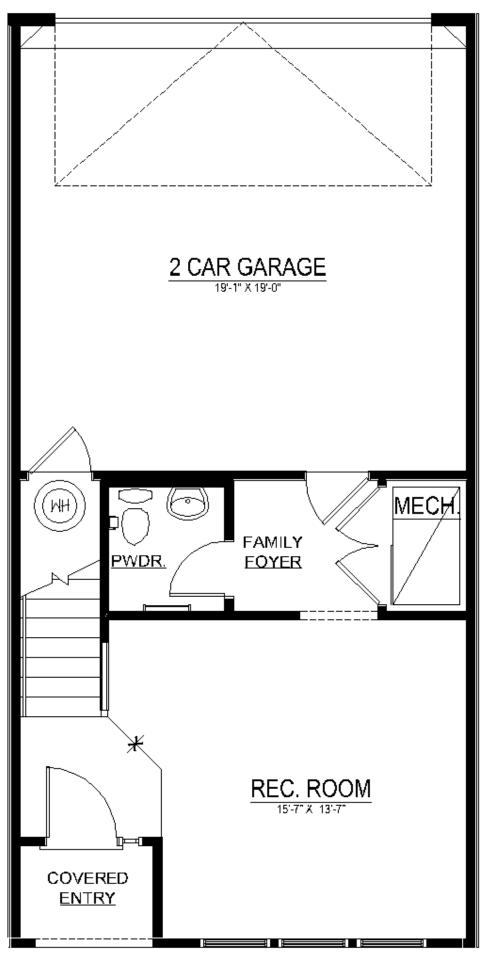

## Greenwich | \$577,822

17166 HARDISTY WAY, Bowie, MD 20716 | Homesite 10C

1,985 Sq. Ft. | 3 Beds | 3 Baths | Availability: 06/2023

- 20' Wide End-Unit Townhome with 2-Car Rear Garage
- Entry Level Rec Room with Powder Room
- · Open-Concept Kitchen Level with Family Room and Dining Area
- · Upgraded Rear Deck off Dining Room
- · Luxurious Owner's Suite with Walk-In-Closet and Full Bath
- Two Secondary Bedrooms and Laundry Closet