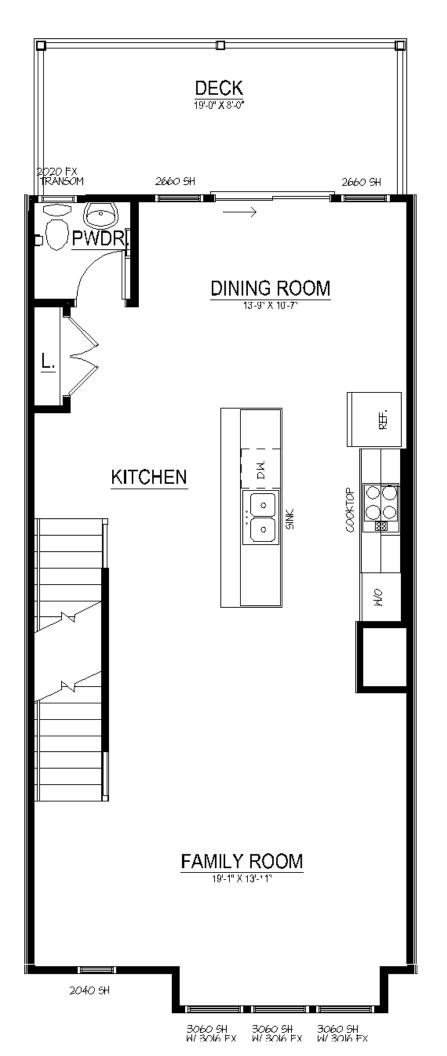

## Greenwich | \$577,822

17166 HARDISTY WAY, Bowie, MD 20716 | Homesite 10C

1,985 Sq. Ft. | 3 Beds | 3 Baths | Availability: 06/2023

- 20' Wide End-Unit Townhome with 2-Car Rear Garage
- Entry Level Rec Room with Powder Room
- · Open-Concept Kitchen Level with Family Room and Dining Area
- · Upgraded Rear Deck off Dining Room
- · Luxurious Owner's Suite with Walk-In-Closet and Full Bath
- Two Secondary Bedrooms and Laundry Closet