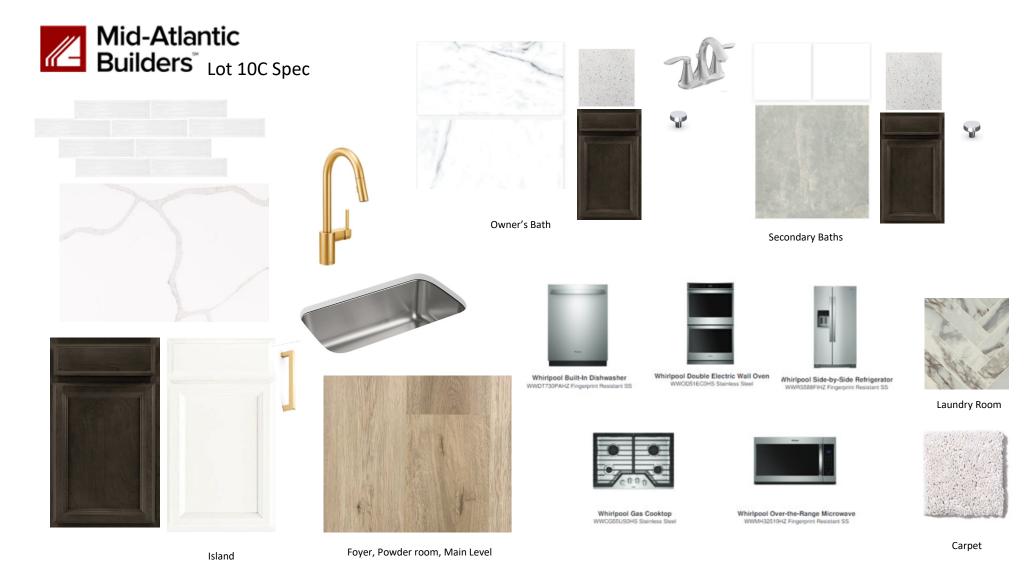

## Greenwich | \$577,822

17166 HARDISTY WAY, Bowie, MD 20716 | Homesite 10C

1,985 Sq. Ft. | 3 Beds | 3 Baths | Availability: 06/2023

- 20' Wide End-Unit Townhome with 2-Car Rear Garage
- Entry Level Rec Room with Powder Room
- · Open-Concept Kitchen Level with Family Room and Dining Area
- · Upgraded Rear Deck off Dining Room
- · Luxurious Owner's Suite with Walk-In-Closet and Full Bath
- Two Secondary Bedrooms and Laundry Closet