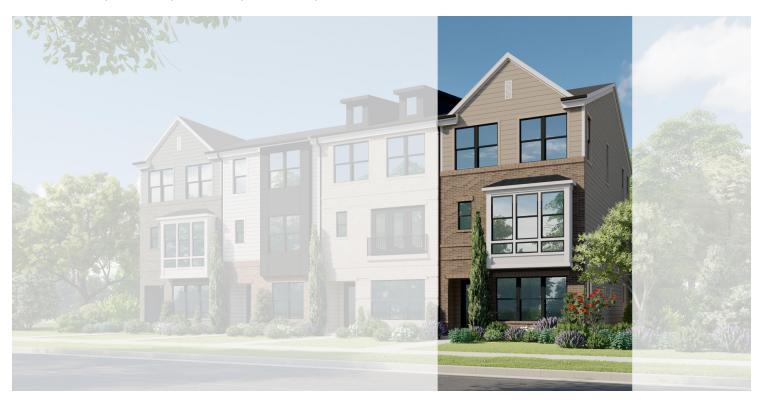

## Greenwich | \$577,822

17166 HARDISTY WAY, Bowie, MD 20716 | Homesite 10C

1,985 Sq. Ft. | 3 Beds | 3 Baths | Availability: 06/2023

- 20' Wide End-Unit Townhome with 2-Car Rear Garage
- Entry Level Rec Room with Powder Room
- · Open-Concept Kitchen Level with Family Room and Dining Area
- · Upgraded Rear Deck off Dining Room
- · Luxurious Owner's Suite with Walk-In-Closet and Full Bath
- Two Secondary Bedrooms and Laundry Closet