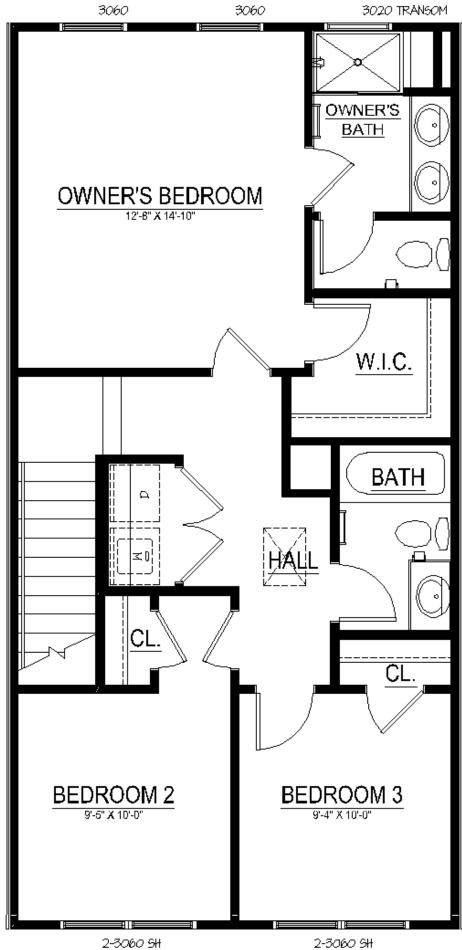

## Greenwich | \$577,822

17166 HARDISTY WAY, Bowie, MD 20716 | Homesite 10C

1,985 Sq. Ft. | 3 Beds | 3 Baths | Availability: 06/2023

- 20' Wide End-Unit Townhome with 2-Car Rear Garage
- Entry Level Rec Room with Powder Room
- · Open-Concept Kitchen Level with Family Room and Dining Area
- · Upgraded Rear Deck off Dining Room
- · Luxurious Owner's Suite with Walk-In-Closet and Full Bath
- Two Secondary Bedrooms and Laundry Closet