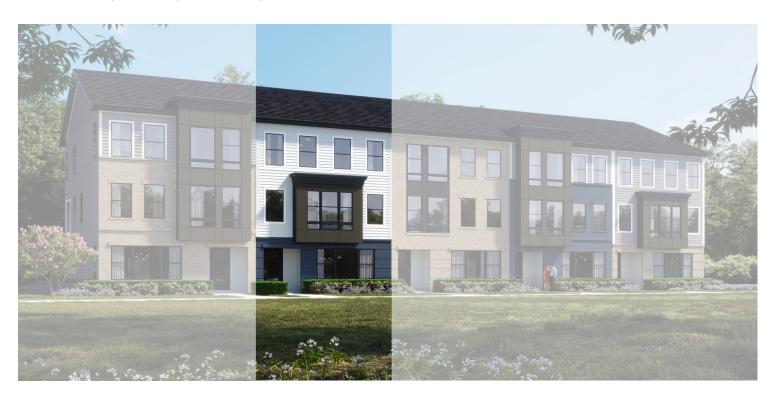

South Lake Bowie, MD

## The Vista at South Lake | \$699,887

147 Summit Point Boulevard, Bowie, MD 20716 | Homesite 3J

3,089 Sq. Ft. | 4 Beds | 3.5 Baths | Available 12/1/24

- · 2-Car Rear-Load Garage with Mud Room
- Covered Front Entry and Unique Exterior Elevation composed of Brick and Siding
- · Entry-Level Multi-Gen w/ Full Bath
- Open Concept First-Floor including a Gourmet Kitchen, Dining Room and Family Room
- 1st Floor Study with Pocket Doors
- · Luxurious Primary Suite, Walk-In Closet w/ Grand Shower
- · Convenient 2nd Floor Laundry Closet