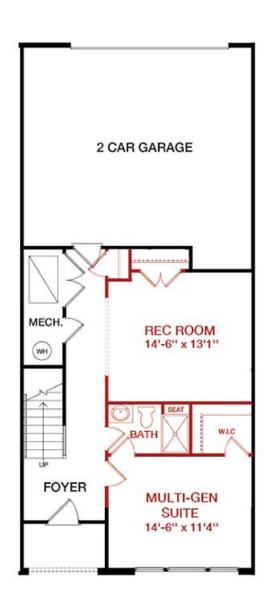

1st Floor Study with Pocket Doors
- · Luxurious Primary Suite, Walk-In Closet w/ Grand Shower
- · Convenient 2nd Floor Laundry Closet



#### **Robin Roland**



(301) 603-2333



rroland@MidAtlanticBuilders.com



#### **Jasmin Tolbert**



(301) 603-2333



jtolbert@MidAtlanticBuilders.com





South Lake Bowie, MD

# **Floorplan**

**First Floor** 





#### **Robin Roland**



(301) 603-2333



rroland@MidAtlanticBuilders.com



#### **Jasmin Tolbert**



(301) 603-2333



jtolbert@MidAtlanticBuilders.com





South Lake Bowie, MD

# **Floorplan**

**Second Floor** 





#### **Robin Roland**



(301) 603-2333



rroland@MidAtlanticBuilders.com



#### **Jasmin Tolbert**



(301) 603-2333



jtolbert@MidAtlanticBuilders.com





South Lake Bowie, MD

# **Floorplan**

**Lower Level** 





#### **Robin Roland**

1

(301) 603-2333



rroland@MidAtlanticBuilders.com



#### **Jasmin Tolbert**

1

(301) 603-2333



jtolbert@MidAtlanticBuilders.com



South Lake Bowie, MD



\*Reminder: Variations in color are due to differences in computer monitors, video graphics cards, printers, and on-screen settings.\*



#### **Robin Roland**



(301) 603-2333



rroland@MidAtlanticBuilders.com



#### **Jasmin Tolbert**



(301) 603-2333



jtolbert@MidAtlanticBuilders.com