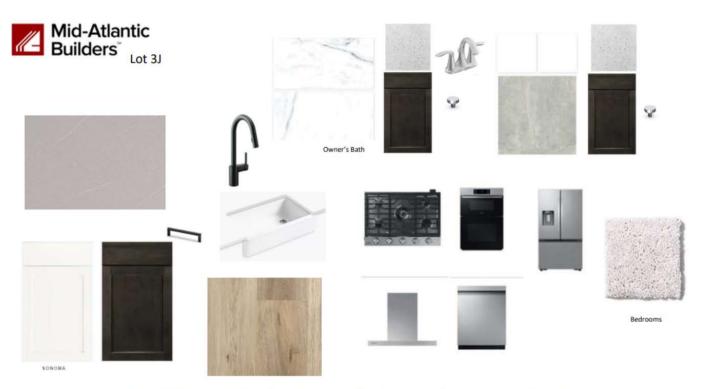

## The Vista at South Lake | \$699,887

147 Summit Point Boulevard, Bowie, MD 20716 | Homesite 3J

3,089 Sq. Ft. | 4 Beds | 3.5 Baths | Available 12/1/24

- · 2-Car Rear-Load Garage with Mud Room
- Covered Front Entry and Unique Exterior Elevation composed of Brick and Siding
- · Entry-Level Multi-Gen w/ Full Bath
- Open Concept First-Floor including a Gourmet Kitchen, Dining Room and Family Room
- 1st Floor Study with Pocket Doors
- · Luxurious Primary Suite, Walk-In Closet w/ Grand Shower
- · Convenient 2nd Floor Laundry Closet