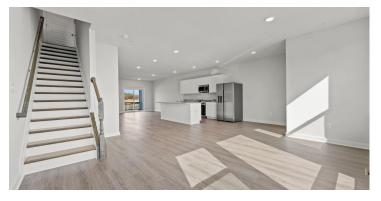

## The Vista at South Lake | \$699,887

147 Summit Point Boulevard, Bowie, MD 20716 | Homesite 3J

3,089 Sq. Ft. | 4 Beds | 3.5 Baths | Available 12/1/24

- · 2-Car Rear-Load Garage with Mud Room
- Covered Front Entry and Unique Exterior Elevation composed of Brick and Siding
- · Entry-Level Multi-Gen w/ Full Bath
- Open Concept First-Floor including a Gourmet Kitchen, Dining Room and Family Room
- 1st Floor Study with Pocket Doors
- · Luxurious Primary Suite, Walk-In Closet w/ Grand Shower
- · Convenient 2nd Floor Laundry Closet