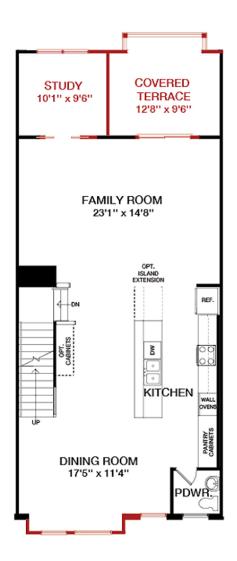

South Lake Bowie, MD

## The Vista at South Lake | \$699,887

147 Summit Point Boulevard, Bowie, MD 20716 | Homesite 3J

3,089 Sq. Ft. | 4 Beds | 3.5 Baths | Available 12/1/24





- · 2-Car Rear-Load Garage with Mud Room
- Covered Front Entry and Unique Exterior Elevation composed of Brick and Siding
- · Entry-Level Multi-Gen w/ Full Bath
- Open Concept First-Floor including a Gourmet Kitchen, Dining Room and Family Room
- 1st Floor Study with Pocket Doors
- · Luxurious Primary Suite, Walk-In Closet w/ Grand Shower
- · Convenient 2nd Floor Laundry Closet



#### **Robin Roland**



(301) 603-2333



rroland@MidAtlanticBuilders.com



#### **Jasmin Tolbert**



(301) 603-2333



jtolbert@MidAtlanticBuilders.com





South Lake Bowie, MD

# **Floorplan**

**First Floor** 





#### **Robin Roland**



(301) 603-2333



rroland@MidAtlanticBuilders.com



#### **Jasmin Tolbert**



(301) 603-2333



jtolbert@MidAtlanticBuilders.com





South Lake Bowie, MD

# **Floorplan**

**Second Floor** 





#### **Robin Roland**



(301) 603-2333



rroland@MidAtlanticBuilders.com



#### **Jasmin Tolbert**



(301) 603-2333



jtolbert@MidAtlanticBuilders.com





South Lake Bowie, MD

# **Floorplan**

**Lower Level** 





#### **Robin Roland**

1

(301) 603-2333



rroland@MidAtlanticBuilders.com



#### **Jasmin Tolbert**

1

(301) 603-2333



jtolbert@MidAtlanticBuilders.com



South Lake Bowie, MD



\*Reminder: Variations in color are due to differences in computer monitors, video graphics cards, printers, and on-screen settings.\*



#### **Robin Roland**



(30