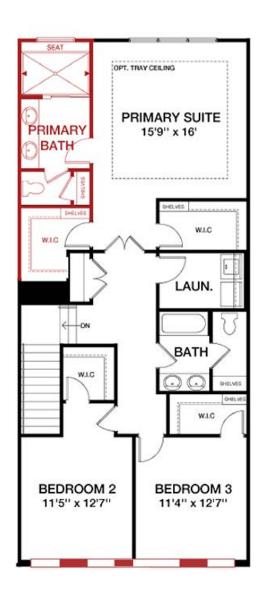

e with Mud Room
- Covered Front Entry and Unique Exterior Elevation composed of Brick and Siding
- · Entry-Level Multi-Gen w/ Full Bath
- Open Concept First-Floor including a Gourmet Kitchen, Dining Room and Family Room
- 1st Floor Study with Pocket Doors
- · Luxurious Primary Suite, Walk-In Closet w/ Grand Shower
- · Convenient 2nd Floor Laundry Closet



#### **Robin Roland**



(301) 603-2333



rroland@MidAtlanticBuilders.com



#### **Jasmin Tolbert**



(301) 603-2333



jtolbert@MidAtlanticBuilders.com





South Lake Bowie, MD

# **Floorplan**

**First Floor** 





#### **Robin Roland**



(301) 603-2333



rroland@MidAtlanticBuilders.com



#### **Jasmin Tolbert**



(301) 603-2333



jtolbert@MidAtlanticBuilders.com





South Lake Bowie, MD

# **Floorplan**

**Second Floor** 





#### **Robin Roland**



(301) 603-2333



rroland@MidAtlanticBuilders.com



#### **Jasmin Tolbert**



(301) 603-2333



jtolbert@MidAtlanticBuilders.com





South Lake Bowie, MD

# **Floorplan**

**Lower Level** 





#### **Robin Roland**

1

(301) 603-2333



rroland@MidAtlanticBuilders.com



#### **Jasmin Tolbert**

1

(301) 603-2333



jtolbert@MidAtlanticBuilders.com



South Lake Bowie, MD



\*Reminder: Variations in color are due to differences in computer monitors, video graphics cards, printers, and on-screen settings.\*



#### **Robin Roland**



(301) 603-2333



rroland@MidAtlanticBuilders.com



#### **Jasmin Tolbert**



(301) 603-2333



jtolbert@MidAtlanticBuilders.com