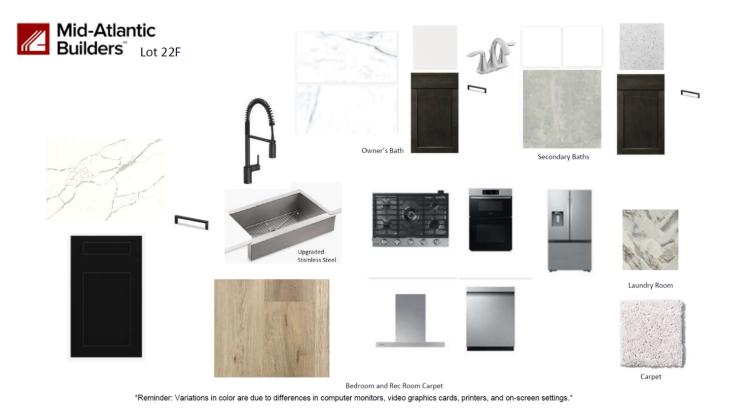

# The Waverly at South Lake | \$662,034

524 Glenn Lake Drive, Bowie, MD 20716 | Homesite 22F

2,774 Sq. Ft. | 3 Beds | 2 Full, 2 Half Baths | Available 9/2024

- 2-Car Front-Load Garage End-Unit and Covered Front Entry
- · Entry-Level Rec Room and Powder Room
- Open Concept First-Floor including a Gourmet Kitchen with Dining Room and Family Room
- · Rear Deck off the Family Room
- Luxurious Primary Suite Dual Walk-In Closets and Upgraded Grand Shower