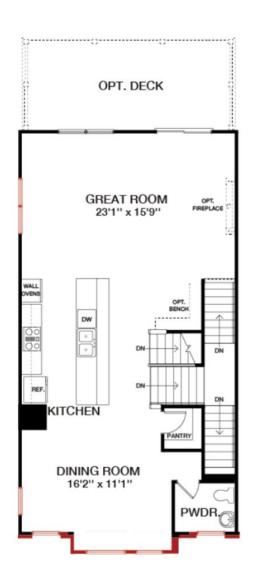

South Lake Bowie, MD

# The Waverly at South Lake | \$662,034

524 Glenn Lake Drive, Bowie, MD 20716 | Homesite 22F

2,774 Sq. Ft. | 3 Beds | 2 Full, 2 Half Baths | Available 9/2024





- 2-Car Front-Load Garage End-Unit and Covered Front Entry
- · Entry-Level Rec Room and Powder Room
- Open Concept First-Floor including a Gourmet Kitchen with Dining Room and Family Room
- · Rear Deck off the Family Room
- Luxurious Primary Suite Dual Walk-In Closets and Upgraded Grand Shower



#### **Robin Roland**

1

(301) 603-2333



rroland@MidAtlanticBuilders.com



### **Jasmin Tolbert**

J

(301) 603-2333



jtolbert@MidAtlanticBuilders.com





South Lake Bowie, MD

# **Floorplan**

**First Floor** 





#### **Robin Roland**



(301) 603-2333



rroland@MidAtlanticBuilders.com



#### **Jasmin Tolbert**



(301) 603-2333



jtolbert@MidAtlanticBuilders.com





South Lake Bowie, MD

# **Floorplan**

**Second Floor** 





#### **Robin Roland**

1

(301) 603-2333



rroland@MidAtlanticBuilders.com



#### **Jasmin Tolbert**

•

(301) 603-2333



jtolbert@MidAtlanticBuilders.com





South Lake Bowie, MD

# **Floorplan**

**Lower Level** 





#### **Robin Roland**

1

(301) 603-2333



rroland@MidAtlanticBuilders.com



#### **Jasmin Tolbert**

•

(301) 603-2333



jtolbert@MidAtlanticBuilders.com



South Lake Bowie, MD





### **Robin Roland**

1

(301) 603-2333



rroland@MidAtlanticBuilders.com



#### **Jasmin Tolbert**

1

(301) 603-2333



jtolbert@MidAtlanticBuilders.com