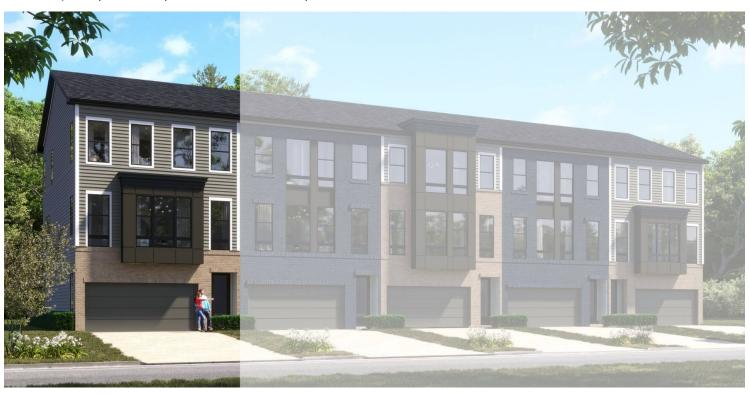

# The Waverly at South Lake | \$662,034

524 Glenn Lake Drive, Bowie, MD 20716 | Homesite 22F

2,774 Sq. Ft. | 3 Beds | 2 Full, 2 Half Baths | Available 9/2024

- 2-Car Front-Load Garage End-Unit and Covered Front Entry
- · Entry-Level Rec Room and Powder Room
- Open Concept First-Floor including a Gourmet Kitchen with Dining Room and Family Room
- · Rear Deck off the Family Room
- Luxurious Primary Suite Dual Walk-In Closets and Upgraded Grand Shower