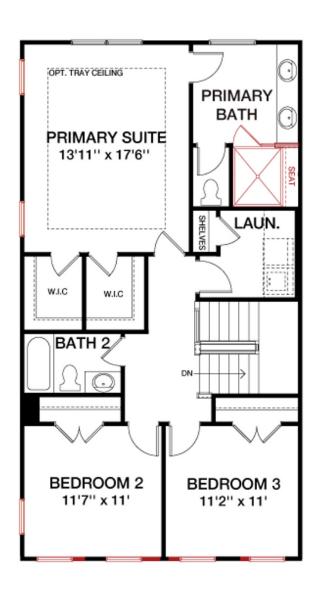

Ft. | 3 Beds | 2 Full, 2 Half Baths | Available 9/2024





- 2-Car Front-Load Garage End-Unit and Covered Front Entry
- · Entry-Level Rec Room and Powder Room
- Open Concept First-Floor including a Gourmet Kitchen with Dining Room and Family Room
- · Rear Deck off the Family Room
- Luxurious Primary Suite Dual Walk-In Closets and Upgraded Grand Shower



#### **Robin Roland**

1

(301) 603-2333



rroland@MidAtlanticBuilders.com



### **Jasmin Tolbert**

J

(301) 603-2333



jtolbert@MidAtlanticBuilders.com





South Lake Bowie, MD

# **Floorplan**

**First Floor** 





#### **Robin Roland**



(301) 603-2333



rroland@MidAtlanticBuilders.com



#### **Jasmin Tolbert**



(301) 603-2333



jtolbert@MidAtlanticBuilders.com





South Lake Bowie, MD

# **Floorplan**

**Second Floor** 





#### **Robin Roland**

1

(301) 603-2333



rroland@MidAtlanticBuilders.com



#### **Jasmin Tolbert**

•

(301) 603-2333



jtolbert@MidAtlanticBuilders.com





South Lake Bowie, MD

# **Floorplan**

**Lower Level** 





#### **Robin Roland**

1

(301) 603-2333



rroland@MidAtlanticBuilders.com



#### **Jasmin Tolbert**

•

(301) 603-2333



jtolbert@MidAtlanticBuilders.com



South Lake Bowie, MD





### **Robin Roland**

1

(301) 603-2333



rroland@MidAtlanticBuilders.com



#### **Jasmin Tolbert**

1

(301) 603-2333



jtolbert@MidAtlanticBuilders.com