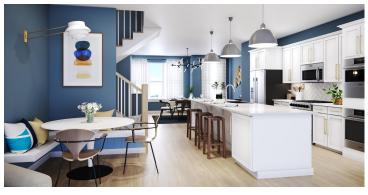

## The Waverly at South Lake | \$682,657

518 Glenn Lake Drive, Bowie, MD 20716 | Homesite 19F

2,774 Sq. Ft. | 4 Beds | 3.5 Baths | Available 11/2024

- 2-Car Front-Load Garage End-Unit and Covered Front Entry
- Entry-Level Multi-Gen Suite with Full Bath & Open Rec Room
- Open Concept First-Floor including a Gourmet Kitchen with Extended Island, Dining Room and Family Room
- · Rear Deck off the Family Room with 12' Sliding Glass Doors
- Designer-Curated Finishes including Two-Tone Kitchen Cabinets and Silver Hardware
- Luxurious Primary Suite Dual Walk-In Closets and Upgraded Spa Shower