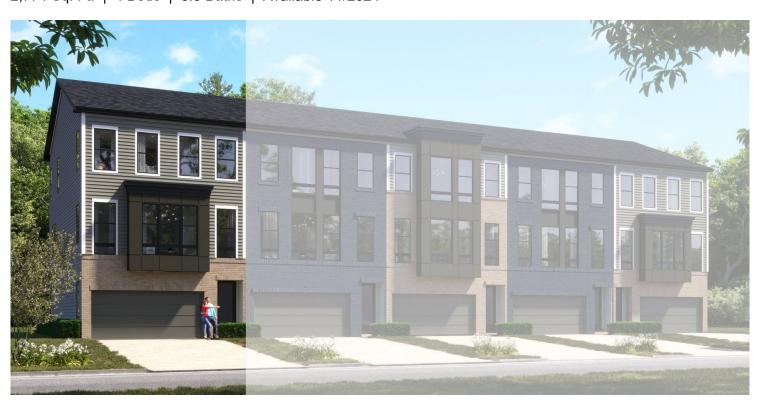

South Lake Bowie, MD

## The Waverly at South Lake | \$682,657

518 Glenn Lake Drive, Bowie, MD 20716 | Homesite 19F

2,774 Sq. Ft. | 4 Beds | 3.5 Baths | Available 11/2024

- 2-Car Front-Load Garage End-Unit and Covered Front Entry
- Entry-Level Multi-Gen Suite with Full Bath & Open Rec Room
- Open Concept First-Floor including a Gourmet Kitchen with Extended Island, Dining Room and Family Room
- · Rear Deck off the Family Room with 12' Sliding Glass Doors
- Designer-Curated Finishes including Two-Tone Kitchen Cabinets and Silver Hardware
- Luxurious Primary Suite Dual Walk-In Closets and Upgraded Spa Shower