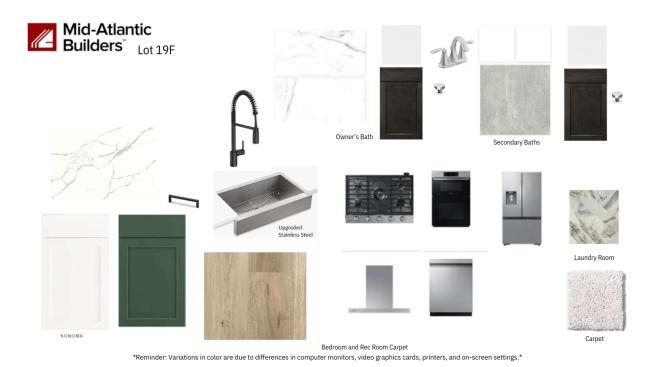

## The Waverly at South Lake | \$682,657

518 Glenn Lake Drive, Bowie, MD 20716 | Homesite 19F

2,774 Sq. Ft. | 4 Beds | 3.5 Baths | Available 11/2024

- 2-Car Front-Load Garage End-Unit and Covered Front Entry
- Entry-Level Multi-Gen Suite with Full Bath & Open Rec Room
- Open Concept First-Floor including a Gourmet Kitchen with Extended Island, Dining Room and Family Room
- · Rear Deck off the Family Room with 12' Sliding Glass Doors
- Designer-Curated Finishes including Two-Tone Kitchen Cabinets and Silver Hardware
- Luxurious Primary Suite Dual Walk-In Closets and Upgraded Spa Shower