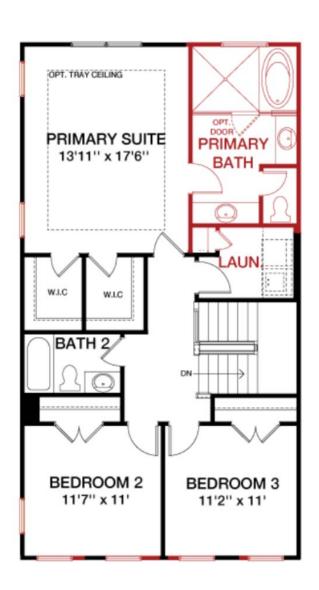

ith Full Bath & Open Rec Room
- Open Concept First-Floor including a Gourmet Kitchen with Extended Island, Dining Room and Family Room
- · Rear Deck off the Family Room with 12' Sliding Glass Doors
- Designer-Curated Finishes including Two-Tone Kitchen Cabinets and Silver Hardware
- Luxurious Primary Suite Dual Walk-In Closets and Upgraded Spa Shower



### **Robin Roland**

.

(301) 603-2333



rroland@MidAtlanticBuilders.com



#### **Jasmin Tolbert**

.

(301) 603-2333



jtolbert@MidAtlanticBuilders.com





South Lake Bowie, MD

# **Floorplan**

**First Floor** 





#### **Robin Roland**



(301) 603-2333



rroland@MidAtlanticBuilders.com



#### **Jasmin Tolbert**



(301) 603-2333



jtolbert@MidAtlanticBuilders.com







South Lake Bowie, MD

# **Floorplan**

**Second Floor** 





#### **Robin Roland**



(301) 603-2333



rroland@MidAtlanticBuilders.com



### **Jasmin Tolbert**



(301) 603-2333



jtolbert@MidAtlanticBuilders.com





South Lake Bowie, MD

# **Floorplan**

**Lower Level** 





#### **Robin Roland**



(301) 603-2333



rroland@MidAtlanticBuilders.com



#### **Jasmin Tolbert**



(301) 603-2333



jtolbert@MidAtlanticBuilders.com



South Lake Bowie, MD





#### **Robin Roland**

1

(301) 603-2333



rroland@MidAtlanticBuilders.com



#### **Jasmin Tolbert**

1

(301) 603-2333



jtolbert@MidAtlanticBuilders.com