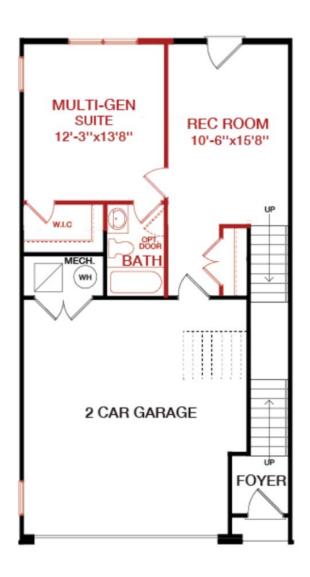

shes including Two-Tone Kitchen Cabinets and Silver Hardware
- Luxurious Primary Suite Dual Walk-In Closets and Upgraded Spa Shower



### **Robin Roland**

.

(301) 603-2333



rroland@MidAtlanticBuilders.com



#### **Jasmin Tolbert**

.

(301) 603-2333



jtolbert@MidAtlanticBuilders.com





South Lake Bowie, MD

# **Floorplan**

**First Floor** 





#### **Robin Roland**



(301) 603-2333



rroland@MidAtlanticBuilders.com



#### **Jasmin Tolbert**



(301) 603-2333



jtolbert@MidAtlanticBuilders.com







South Lake Bowie, MD

# **Floorplan**

**Second Floor** 





#### **Robin Roland**



(301) 603-2333



rroland@MidAtlanticBuilders.com



### **Jasmin Tolbert**



(301) 603-2333



jtolbert@MidAtlanticBuilders.com





South Lake Bowie, MD

# **Floorplan**

**Lower Level** 





#### **Robin Roland**



(301) 603-2333



rroland@MidAtlanticBuilders.com



#### **Jasmin Tolbert**



(301) 603-2333



jtolbert@MidAtlanticBuilders.com



South Lake Bowie, MD





#### **Robin Roland**

1

(301) 603-2333



rroland@MidAtlanticBuilders.com



#### **Jasmin Tolbert**

1

(301) 603-2333



jtolbert@MidAtlanticBuilders.com