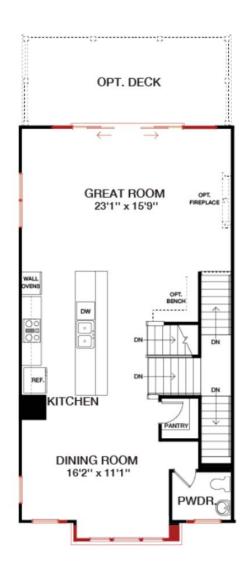

th Lake | \$682,657

518 Glenn Lake Drive, Bowie, MD 20716 | Homesite 19F

2,774 Sq. Ft. | 4 Beds | 3.5 Baths | Available 11/2024





- 2-Car Front-Load Garage End-Unit and Covered Front Entry
- Entry-Level Multi-Gen Suite with Full Bath & Open Rec Room
- Open Concept First-Floor including a Gourmet Kitchen with Extended Island, Dining Room and Family Room
- · Rear Deck off the Family Room with 12' Sliding Glass Doors
- Designer-Curated Finishes including Two-Tone Kitchen Cabinets and Silver Hardware
- Luxurious Primary Suite Dual Walk-In Closets and Upgraded Spa Shower



### **Robin Roland**

.

(301) 603-2333



rroland@MidAtlanticBuilders.com



#### **Jasmin Tolbert**

.

(301) 603-2333



jtolbert@MidAtlanticBuilders.com





South Lake Bowie, MD

# **Floorplan**

**First Floor** 





#### **Robin Roland**



(301) 603-2333



rroland@MidAtlanticBuilders.com



#### **Jasmin Tolbert**



(301) 603-2333



jtolbert@MidAtlanticBuilders.com







South Lake Bowie, MD

# **Floorplan**

**Second Floor** 





#### **Robin Roland**



(301) 603-2333



rroland@MidAtlanticBuilders.com



### **Jasmin Tolbert**



(301) 603-2333



jtolbert@MidAtlanticBuilders.com





South Lake Bowie, MD

# **Floorplan**

**Lower Level** 





#### **Robin Roland**



(301) 603-2333



rroland@MidAtlanticBuilders.com



#### **Jasmin Tolbert**



(301) 603-2333



jtolbert@MidAtlanticBuilders.com



South Lake Bowie, MD





#### **Robin Roland**

1

(301) 603-2333



rroland@MidAtlanticBuilders.com



#### **Jasmin Tolbert**

1

(301) 603-2333



jtolbert@MidAtlanticBuilders.com