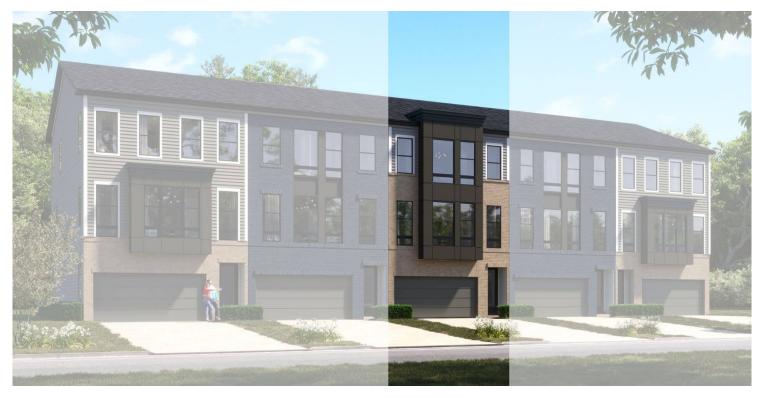

South Lake Bowie, MD

## The Waverly at South Lake | \$674,250

**514 Glenn Lake Drive, Bowie, MD 20716 | Homesite 18F** 2,774 Sq. Ft. | 4 Beds | 3.5 Baths | Available 11/2024

- 2-Car Front-Load Garage End-Unit & Covered Front Entry
- Entry-Level Open Rec Room with Full Bath
- Open Concept First-Floor including a Gourmet Kitchen with Extended Island, Dining Room and Family Room
- Rear Deck off the Family Room
- Designer-Curated Finishes including Two-Tone Kitchen Cabinets and Silver Hardware
- Luxurious Primary Suite Dual Walk-In Closets and Upgraded Spa Shower