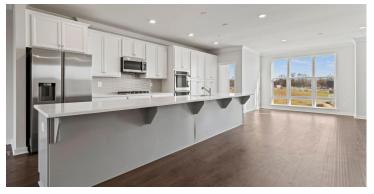

# The Vista at South Lake | \$643,215

221 Summit Point Boulevard, Bowie, MD 20716 | Homesite 8B

3,089 Sq. Ft. | 4 Beds | 3.5 Baths | AVAILABLE NOW

- Entry-Level Recreation Room plus Entry-Level Multi-Gen Suite with Full Bath and Walk-In-Closet
- Open Concept First-Floor, a Gourmet Kitchen with Island, Dining Room, and Family Room
- Upgraded White Kitchen Cabinets and Quartz Countertops with contrasting Gray Kitchen Island
- Rear Covered Terrace and Flexible Study off the Family Room
- Luxurious Owner's Suite with Dual Walk-In Closets and Upgraded Grand Shower