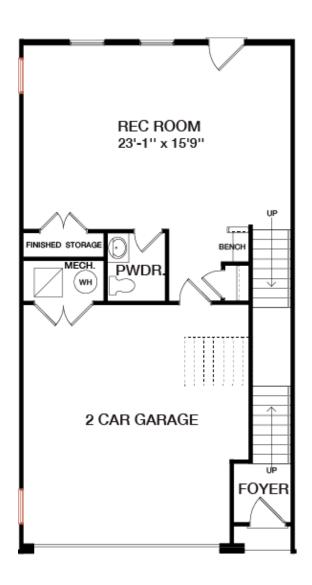

d Sliding Glass Doors leading to Rear Deck
- Luxurious Primary Suite and Spa Bath including Shower and Tub
- Convenient 2nd Floor Laundry Room



### **Robin Roland**



(301) 603-2333



rroland@MidAtlanticBuilders.com



#### **Jasmin Tolbert**



(301) 603-2333



jtolbert@MidAtlanticBuilders.com







South Lake Bowie, MD

## **Floorplan**

**First Floor** 





### **Robin Roland**

1

(301) 603-2333



rroland@MidAtlanticBuilders.com



### **Jasmin Tolbert**

•

(301) 603-2333



jtolbert@MidAtlanticBuilders.com



South Lake Bowie, MD

## **Floorplan**

**Second Floor** 





### **Robin Roland**

1

(301) 603-2333



rroland@MidAtlanticBuilders.com



### **Jasmin Tolbert**

1

(301) 603-2333



jtolbert@MidAtlanticBuilders.com



## Bowie, MD

# **Floorplan**

**Lower Level** 





### **Robin Roland**

1

(301) 603-2333



rroland@MidAtlanticBuilders.com



### **Jasmin Tolbert**

1

(301) 603-2333



jtolbert@MidAtlanticBuilders.com





<sup>\*</sup>Reminder: Variations in color are due to differences in computer monitors, video graphics cards, printers, and on-screen settings.\*