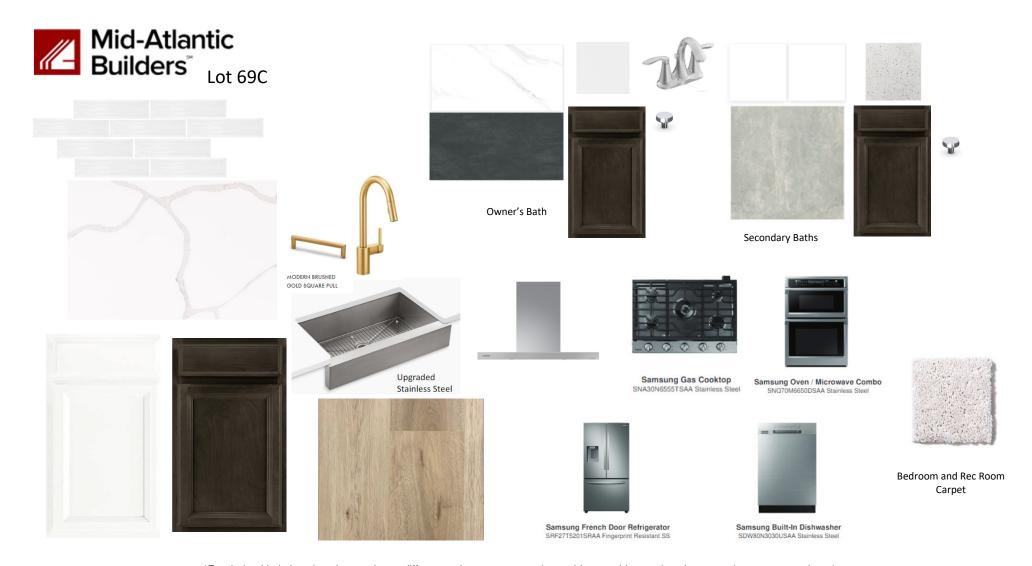

### The Waverly at South Lake | \$662,733

624 Glenn Lake Drive, Bowie, MD 20716 | Homesite 69C

2,774 Sq. Ft. | 3 Beds | 3 Baths | Availability: 11/2023

- 2-Car Front-Load Garage End-Unit and Modern Black Frame Windows
- Standard Entry-Level Rear Recreation Room and Powder Room
- Open Concept First-Floor including a Gourmet Kitchen with 13 Foot Island, Dining Room, and Great Room
- Upgraded Sliding Glass Doors leading to Rear Deck
- Luxurious Primary Suite and Spa Bath including Shower and Tub
- Convenient 2nd Floor Laundry Room