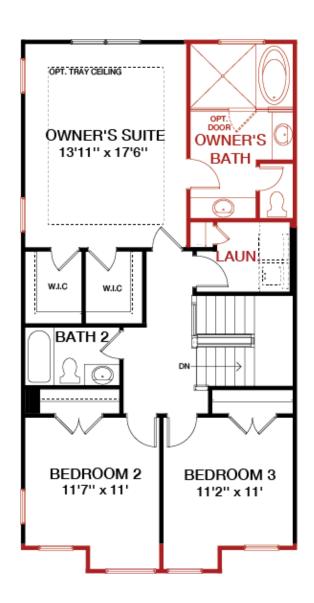

nd-Unit and Modern Black Frame Windows
- Standard Entry-Level Rear Recreation Room and Powder Room
- Open Concept First-Floor including a Gourmet Kitchen with 13 Foot Island, Dining Room, and Great Room
- Upgraded Sliding Glass Doors leading to Rear Deck
- Luxurious Primary Suite and Spa Bath including Shower and Tub
- Convenient 2nd Floor Laundry Room



### **Robin Roland**



(301) 603-2333



rroland@MidAtlanticBuilders.com



#### **Jasmin Tolbert**



(301) 603-2333



jtolbert@MidAtlanticBuilders.com







South Lake Bowie, MD

## **Floorplan**

**First Floor** 





### **Robin Roland**

1

(301) 603-2333



rroland@MidAtlanticBuilders.com



### **Jasmin Tolbert**

•

(301) 603-2333



jtolbert@MidAtlanticBuilders.com



South Lake Bowie, MD

## **Floorplan**

**Second Floor** 





### **Robin Roland**

1

(301) 603-2333



rroland@MidAtlanticBuilders.com



### **Jasmin Tolbert**

1

(301) 603-2333



jtolbert@MidAtlanticBuilders.com



## Bowie, MD

# **Floorplan**

**Lower Level** 





### **Robin Roland**

1

(301) 603-2333



rroland@MidAtlanticBuilders.com



### **Jasmin Tolbert**

1

(301) 603-2333



jtolbert@MidAtlanticBuilders.com





<sup>\*</sup>Reminder: Variations in color are due to differences in computer monitors, video graphics cards, printers, and on-screen settings.\*