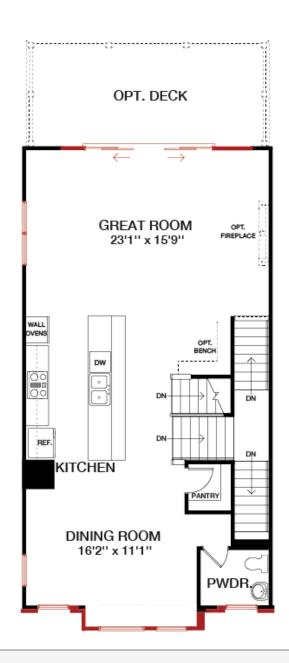

-Now Homes**

South Lake Bowie, MD

### The Waverly at South Lake | \$662,733

624 Glenn Lake Drive, Bowie, MD 20716 | Homesite 69C

2,774 Sq. Ft. | 3 Beds | 3 Baths | Availability: 11/2023





- 2-Car Front-Load Garage End-Unit and Modern Black Frame Windows
- Standard Entry-Level Rear Recreation Room and Powder Room
- Open Concept First-Floor including a Gourmet Kitchen with 13 Foot Island, Dining Room, and Great Room
- Upgraded Sliding Glass Doors leading to Rear Deck
- Luxurious Primary Suite and Spa Bath including Shower and Tub
- Convenient 2nd Floor Laundry Room



### **Robin Roland**



(301) 603-2333



rroland@MidAtlanticBuilders.com



#### **Jasmin Tolbert**



(301) 603-2333



jtolbert@MidAtlanticBuilders.com







South Lake Bowie, MD

## **Floorplan**

**First Floor** 





### **Robin Roland**

1

(301) 603-2333



rroland@MidAtlanticBuilders.com



### **Jasmin Tolbert**

•

(301) 603-2333



jtolbert@MidAtlanticBuilders.com



South Lake Bowie, MD

## **Floorplan**

**Second Floor** 





### **Robin Roland**

1

(301) 603-2333



rroland@MidAtlanticBuilders.com



### **Jasmin Tolbert**

1

(301) 603-2333



jtolbert@MidAtlanticBuilders.com



## Bowie, MD

# **Floorplan**

**Lower Level** 





### **Robin Roland**

1

(301) 603-2333



rroland@MidAtlanticBuilders.com



### **Jasmin Tolbert**

1

(301) 603-2333



jtolbert@MidAtlanticBuilders.com





<sup>\*</sup>Reminder: Variations in color are due to differences in computer monitors, video graphics cards, printers, and on-screen settings.\*