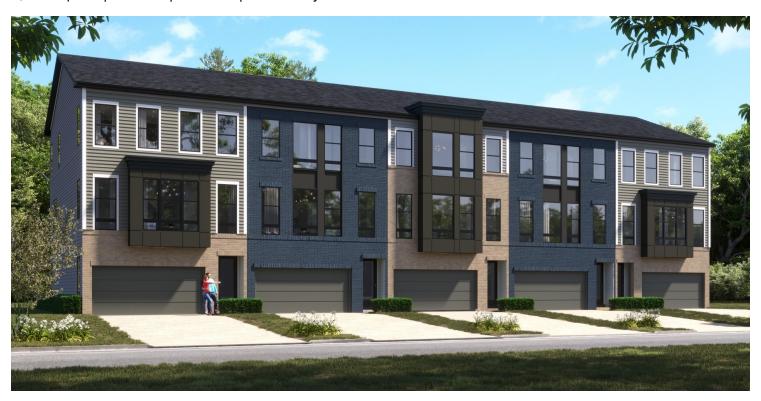

### The Waverly at South Lake | \$662,733

624 Glenn Lake Drive, Bowie, MD 20716 | Homesite 69C

2,774 Sq. Ft. | 3 Beds | 3 Baths | Availability: 11/2023

- 2-Car Front-Load Garage End-Unit and Modern Black Frame Windows
- Standard Entry-Level Rear Recreation Room and Powder Room
- Open Concept First-Floor including a Gourmet Kitchen with 13 Foot Island, Dining Room, and Great Room
- Upgraded Sliding Glass Doors leading to Rear Deck
- Luxurious Primary Suite and Spa Bath including Shower and Tub
- Convenient 2nd Floor Laundry Room