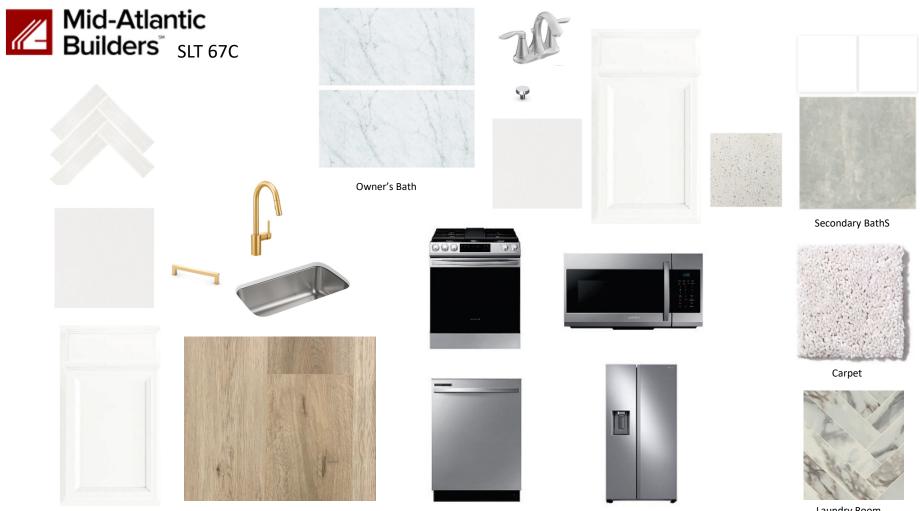

# Waverly Essential Series (E-Series) | \$537,315

618 Glenn Lake Drive, Bowie, MD 20716 | Homesite 67C

2,306 Sq. Ft. | 3 Beds | 4 Baths | Availability: 09/2023

- · 24' Wide Townhome with 2-Car Front Load Garage
- Large Entry Level Rec Room and Upgraded Powder Room
- · Gourmet Kitchen with Upgraded Chef's Island Extension
- · High-End Finishes Including White Kitchen with Herringbone Backsplash and Gold Fixtures
- Luxurious Owner's Suite, Oversized Walk-In Closet, and Double Vanity Owner's Bathroom
- Two Secondary Upper-Level Bedrooms
- Upper-Level Walk-In Laundry Room

# **Move-In-Now Homes**

South Lake Bowie, MD

企

Luxury Vinyl Plank

Laundry Room

\* Note: All selections are based off standard structural options and locations. Price adjustments will occur with additional structural purchases.\* \*Reminder: Variations in color are due to differences in computer monitors, video graphics cards, printers, and on-screen settings.\*