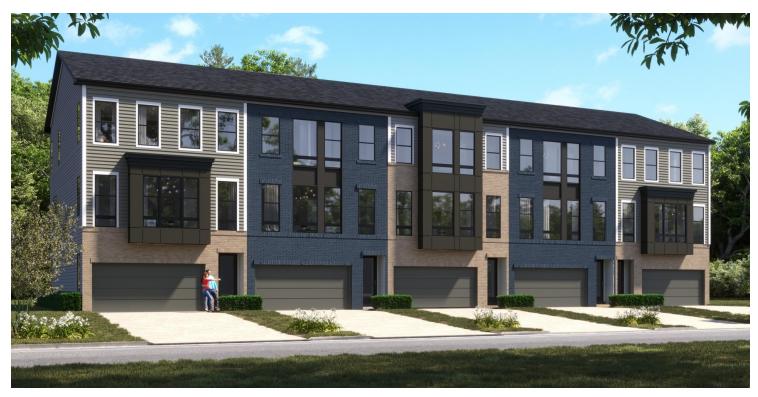

South Lake Bowie, MD

# Waverly Essential Series (E-Series) | \$537,315

618 Glenn Lake Drive, Bowie, MD 20716 | Homesite 67C

2,306 Sq. Ft. | 3 Beds | 4 Baths | Availability: 09/2023

- · 24' Wide Townhome with 2-Car Front Load Garage
- Large Entry Level Rec Room and Upgraded Powder Room
- · Gourmet Kitchen with Upgraded Chef's Island Extension
- · High-End Finishes Including White Kitchen with Herringbone Backsplash and Gold Fixtures
- Luxurious Owner's Suite, Oversized Walk-In Closet, and Double Vanity Owner's Bathroom
- Two Secondary Upper-Level Bedrooms
- Upper-Level Walk-In Laundry Room