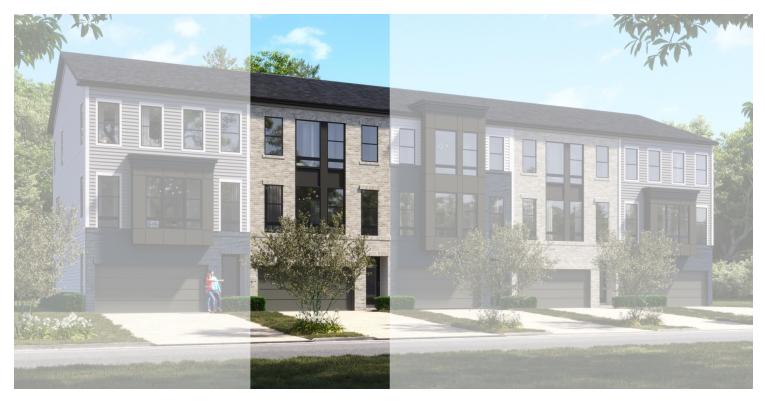

South Lake Bowie, MD

## The Waverly at South Lake | \$639,070

602 Glenn Lake Drive, Bowie, MD 20716 | Homesite 60C 2,774 Sq. Ft. | 4 Beds | 3.5 Baths | AVAILABLE NOW

- · Unique Exterior Elevation composed of Brick/Siding and Modern Black Frame Windows
- Entry-Level Rec Room and Multi-Gen Suite with Full Bath
- Open Concept First-Floor including a Gourmet Kitchen with 13 Foot Island, Dining Room, and Family Room
- · Designer-Curated Kitchen
- · Sliding Glass Doors off the Family Room
- Luxurious Primary Suite with Upgraded Spa Bath