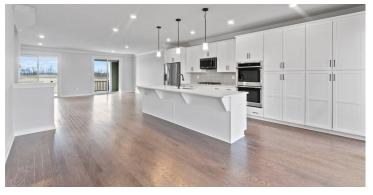

## The Vista at South Lake | \$651,596

207 Summit Point Boulevard, Bowie, MD 20716 | Homesite 4B

3,089 Sq. Ft. | 3 Beds | 3 Baths | AVAILABLE NOW

- Elevation 6008 including a bump-out on 2nd level, Modern Black Frame Windows
- Large Entry-Level Recreation Room and Powder Room
- Open Concept First-Floor, a Gourmet Kitchen, Dining Room, and Family Room
- Bright Kitchen with Upgraded Cabinets, Matte Black Hardware and Quartz Countertops
- Standard Rear Covered Terrace off the Family Room
- Luxurious Owner's Suite and Dual Walk-In Closets with Grand Shower Layout

# **Floorplan**

**First Floor** 