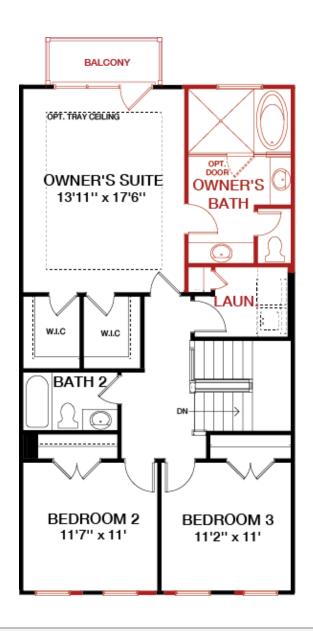

rame Windows
- Standard Entry-Level Rear Recreation Room (with LVP) and Powder Room
- Open Concept First-Floor including a Gourmet Kitchen with 13 Foot Island, Dining Room, and Great Room
- Upgraded Sliding Glass Doors leading to Rear Deck
- Luxurious Primary Suite with Deck and Spa Bath including Shower and Tub
- Convenient 2nd Floor Laundry Room



#### **Robin Roland**

.

(301) 603-2333



rroland@MidAtlanticBuilders.com



#### **Jasmin Tolbert**

J

(301) 603-2333



jtolbert@MidAtlanticBuilders.com







South Lake Bowie, MD

## **Floorplan**

**First Floor** 





#### **Robin Roland**

1

(301) 603-2333



rroland@MidAtlanticBuilders.com



#### **Jasmin Tolbert**

•

(301) 603-2333



jtolbert@MidAtlanticBuilders.com



South Lake Bowie, MD

## **Floorplan**

**Second Floor** 





#### **Robin Roland**

1

(301) 603-2333



rroland@MidAtlanticBuilders.com



#### **Jasmin Tolbert**

•

(301) 603-2333



jtolbert@MidAtlanticBuilders.com





# Mid-Atlantic Builders<sup>®</sup>

## **Move-In-Now Homes**

South Lake Bowie, MD

# **Floorplan**

**Lower Level** 





#### **Robin Roland**



(301) 603-2333



rroland@MidAtlanticBuilders.com



#### **Jasmin Tolbert**



(301) 603-2333



jtolbert@MidAtlanticBuilders.com





\*Reminder: Variations in color are due to differences in computer monitors, video graphics cards, printers, and on-screen settings.\*

SONOMA