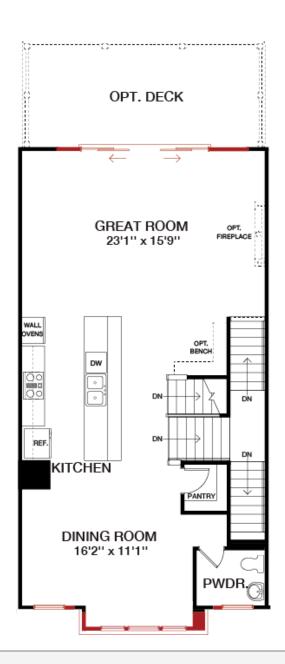

South Lake Bowie, MD

## The Waverly at South Lake | \$673,998

705 Glenn Lake Drive, Bowie, MD 20716 | Homesite 40C

2,774 Sq. Ft. | 3 Beds | 3 Baths | Availability: 12/2023





- 2-Car Front-Load Garage and Modern Black Frame Windows
- Standard Entry-Level Rear Recreation Room (with LVP) and Powder Room
- Open Concept First-Floor including a Gourmet Kitchen with 13 Foot Island, Dining Room, and Great Room
- Upgraded Sliding Glass Doors leading to Rear Deck
- Luxurious Primary Suite with Deck and Spa Bath including Shower and Tub
- Convenient 2nd Floor Laundry Room



#### **Robin Roland**

.

(301) 603-2333



rroland@MidAtlanticBuilders.com



#### **Jasmin Tolbert**

J

(301) 603-2333



jtolbert@MidAtlanticBuilders.com







South Lake Bowie, MD

## **Floorplan**

**First Floor** 





#### **Robin Roland**

1

(301) 603-2333



rroland@MidAtlanticBuilders.com



#### **Jasmin Tolbert**

•

(301) 603-2333



jtolbert@MidAtlanticBuilders.com



South Lake Bowie, MD

## **Floorplan**

**Second Floor** 





#### **Robin Roland**

1

(301) 603-2333



rroland@MidAtlanticBuilders.com



#### **Jasmin Tolbert**

•

(301) 603-2333



jtolbert@MidAtlanticBuilders.com





# Mid-Atlantic Builders<sup>®</sup>

## **Move-In-Now Homes**

South Lake Bowie, MD

# **Floorplan**

**Lower Level** 





#### **Robin Roland**



(301) 603-2333



rroland@MidAtlanticBuilders.com



#### **Jasmin Tolbert**



(301) 603-2333



jtolbert@MidAtlanticBuilders.com





\*Reminder: Variations in color are due to differences in computer monitors, video graphics cards, printers, and on-screen s