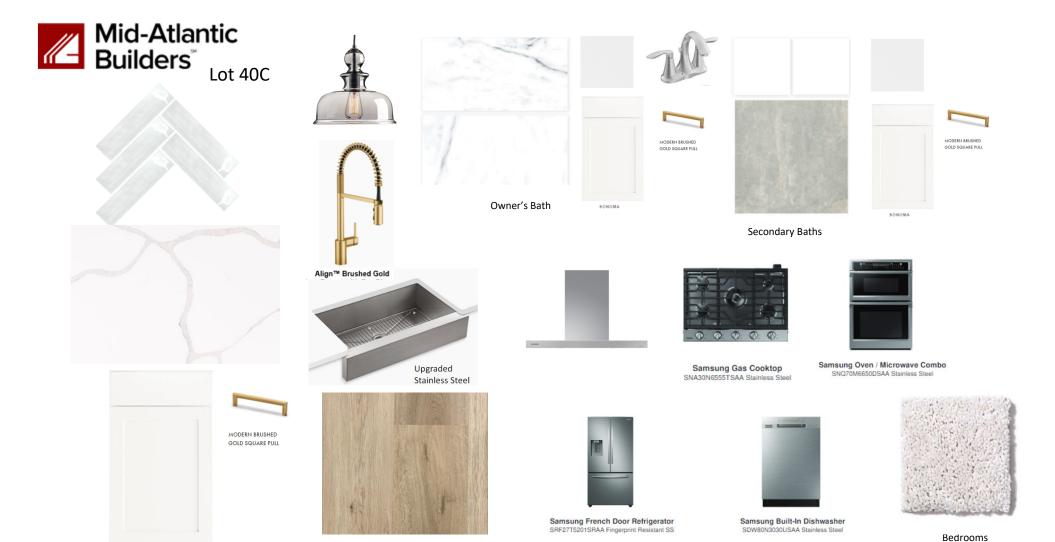

## The Waverly at South Lake | \$673,998

705 Glenn Lake Drive, Bowie, MD 20716 | Homesite 40C

2,774 Sq. Ft. | 3 Beds | 3 Baths | Availability: 12/2023

- 2-Car Front-Load Garage and Modern Black Frame Windows
- Standard Entry-Level Rear Recreation Room (with LVP) and Powder Room
- Open Concept First-Floor including a Gourmet Kitchen with 13 Foot Island, Dining Room, and Great Room
- Upgraded Sliding Glass Doors leading to Rear Deck
- Luxurious Primary Suite with Deck and Spa Bath including Shower and Tub
- Convenient 2nd Floor Laundry Room