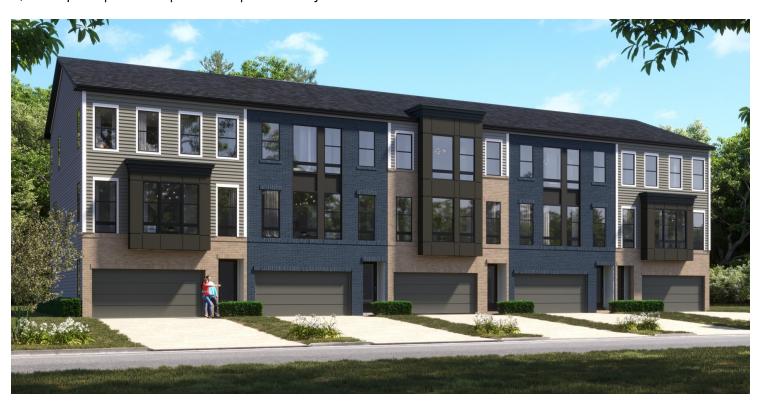

### **Move-In-Now Homes**

South Lake Bowie, MD

## The Waverly at South Lake | \$673,998

705 Glenn Lake Drive, Bowie, MD 20716 | Homesite 40C

2,774 Sq. Ft. | 3 Beds | 3 Baths | Availability: 12/2023

- 2-Car Front-Load Garage and Modern Black Frame Windows
- Standard Entry-Level Rear Recreation Room (with LVP) and Powder Room
- Open Concept First-Floor including a Gourmet Kitchen with 13 Foot Island, Dining Room, and Great Room
- Upgraded Sliding Glass Doors leading to Rear Deck
- Luxurious Primary Suite with Deck and Spa Bath including Shower and Tub
- Convenient 2nd Floor Laundry Room