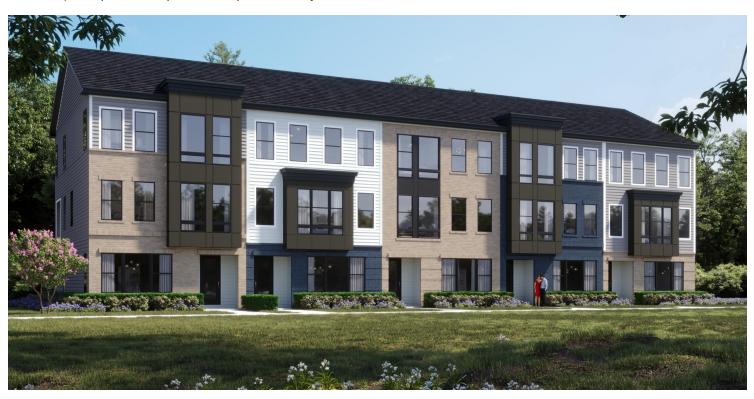

South Lake Bowie, MD

### The Vista at South Lake | \$661,453

304 Summit Point Boulevard, Bowie, MD 20716 | Homesite 37B

3,112 Sq. Ft. | 3 Beds | 4 Baths | Availability: 09/2023

- · 2-Car Rear-Load Garage and Covered Front Entry
- Entry-Level Open Rec Room with Powder Bath
- Open Concept First-Floor including a Gourmet Kitchen with Extended Island, Dining Room and Family Room
- Rear Covered Terrace off the Family Room with Upgraded 12 Foot Sliding Glass Doors
- Designer-Curated Finishes including Two-Tone Kitchen Cabinets and Gold Hardware
- Luxurious Owner's Suite Dual Walk-In Closets and Upgraded Grand Shower