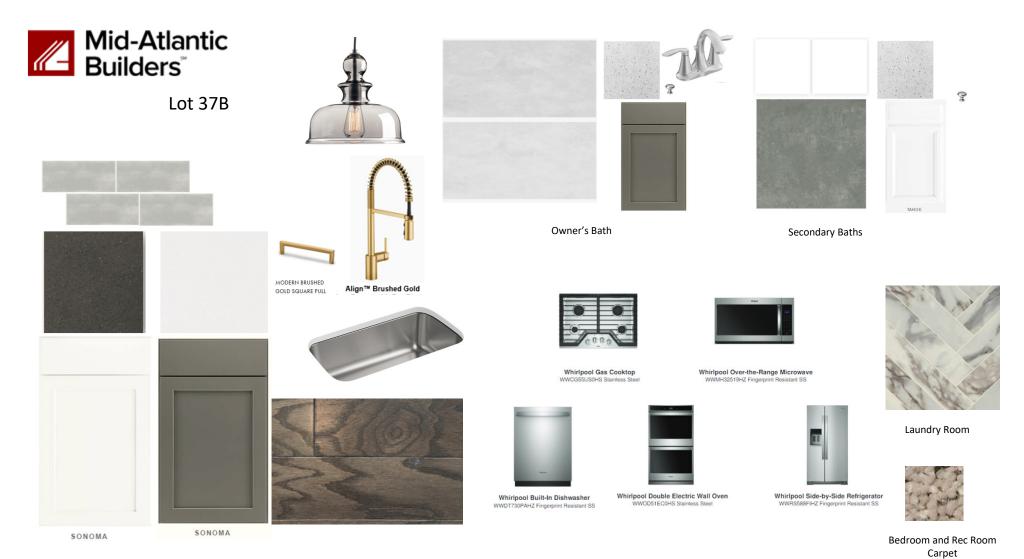

### The Vista at South Lake | \$661,453

304 Summit Point Boulevard, Bowie, MD 20716 | Homesite 37B

3,112 Sq. Ft. | 3 Beds | 4 Baths | Availability: 09/2023

- · 2-Car Rear-Load Garage and Covered Front Entry
- Entry-Level Open Rec Room with Powder Bath
- Open Concept First-Floor including a Gourmet Kitchen with Extended Island, Dining Room and Family Room
- Rear Covered Terrace off the Family Room with Upgraded 12 Foot Sliding Glass Doors
- Designer-Curated Finishes including Two-Tone Kitchen Cabinets and Gold Hardware
- Luxurious Owner's Suite Dual Walk-In Closets and Upgraded Grand Shower