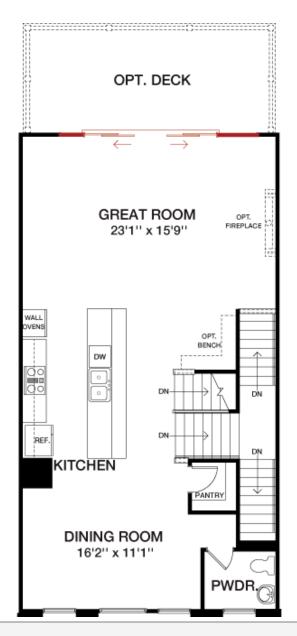

outh Lake | \$684,889

**517 Glenn Lake Drive, Bowie, MD 20716 | Homesite 30F** 2,774 Sq. Ft. | 3 Beds | 3 Baths | Availability: 09/2024





- 2-Car Front-Load Garage and Covered Front Entry
- Unique Exterior Elevation composed of Brick
- Modern Black Frame Windows
- Standard Entry-Level Rear Recreation Room and Standard Entry-Level Powder Room
- Open Concept First-Floor including a Gourmet Kitchen with 13 Foot Island, Dining Room, and Great Room
- Sliding Glass Doors to Rear Deck off the Family Room
- · Luxurious Primary Suite with Spa Bath
- Upgraded Primary Suite Balcony



### **Robin Roland**



(301) 603-2333



rroland@MidAtlanticBuilders.com



#### **Jasmin Tolbert**



(301) 603-2333



jtolbert@MidAtlanticBuilders.com



South Lake Bowie, MD

# **Floorplan**

**First Floor** 





### **Robin Roland**

1

(301) 603-2333



rroland@MidAtlanticBuilders.com



### **Jasmin Tolbert**

•

(301) 603-2333



jtolbert@MidAtlanticBuilders.com



South Lake Bowie, MD

# **Floorplan**

**Second Floor** 





### **Robin Roland**



(301) 603-2333



rroland@MidAtlanticBuilders.com



### **Jasmin Tolbert**



(301) 603-2333



jtolbert@MidAtlanticBuilders.com







## **Move-In-Now Homes**

South Lake Bowie, MD

# **Floorplan**

**Lower Level** 





### **Robin Roland**



(301) 603-2333



rroland@MidAtlanticBuilders.com



### **Jasmin Tolbert**



(301) 603-2333



jtolbert@MidAtlanticBuilders.com





\*Reminder: Variations in color are due to differences in computer monitors, video graphics cards, printers, and on-screen settings.\*