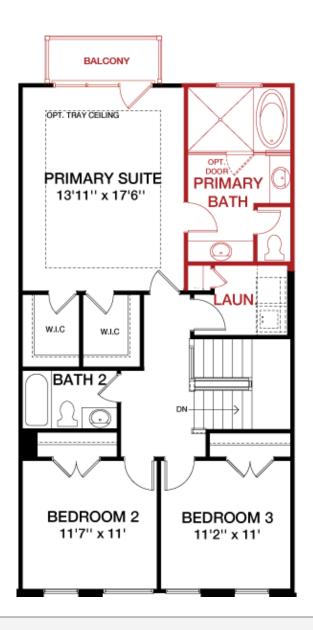

omposed of Brick
- Modern Black Frame Windows
- Standard Entry-Level Rear Recreation Room and Standard Entry-Level Powder Room
- Open Concept First-Floor including a Gourmet Kitchen with 13 Foot Island, Dining Room, and Great Room
- Sliding Glass Doors to Rear Deck off the Family Room
- · Luxurious Primary Suite with Spa Bath
- Upgraded Primary Suite Balcony



### **Robin Roland**



(301) 603-2333



rroland@MidAtlanticBuilders.com



#### **Jasmin Tolbert**



(301) 603-2333



jtolbert@MidAtlanticBuilders.com



South Lake Bowie, MD

# **Floorplan**

**First Floor** 





### **Robin Roland**

1

(301) 603-2333



rroland@MidAtlanticBuilders.com



### **Jasmin Tolbert**

•

(301) 603-2333



jtolbert@MidAtlanticBuilders.com



South Lake Bowie, MD

# **Floorplan**

**Second Floor** 





### **Robin Roland**



(301) 603-2333



rroland@MidAtlanticBuilders.com



### **Jasmin Tolbert**



(301) 603-2333



jtolbert@MidAtlanticBuilders.com







## **Move-In-Now Homes**

South Lake Bowie, MD

# **Floorplan**

**Lower Level** 





### **Robin Roland**



(301) 603-2333



rroland@MidAtlanticBuilders.com



### **Jasmin Tolbert**



(301) 603-2333



jtolbert@MidAtlanticBuilders.com





\*Reminder: Variations in color are due to differences in computer monitors, video graphics cards, printers, and on-screen settings.\*