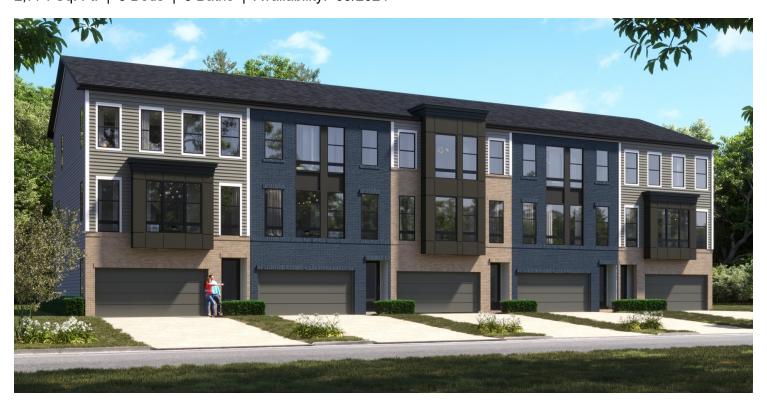

## The Waverly at South Lake | \$684,889

**517 Glenn Lake Drive, Bowie, MD 20716 | Homesite 30F** 2,774 Sq. Ft. | 3 Beds | 3 Baths | Availability: 09/2024

- 2-Car Front-Load Garage and Covered Front Entry
- Unique Exterior Elevation composed of Brick
- Modern Black Frame Windows
- Standard Entry-Level Rear Recreation Room and Standard Entry-Level Powder Room
- Open Concept First-Floor including a Gourmet Kitchen with 13 Foot Island, Dining Room, and Great Room
- Sliding Glass Doors to Rear Deck off the Family Room
- · Luxurious Primary Suite with Spa Bath
- Upgraded Primary Suite Balcony