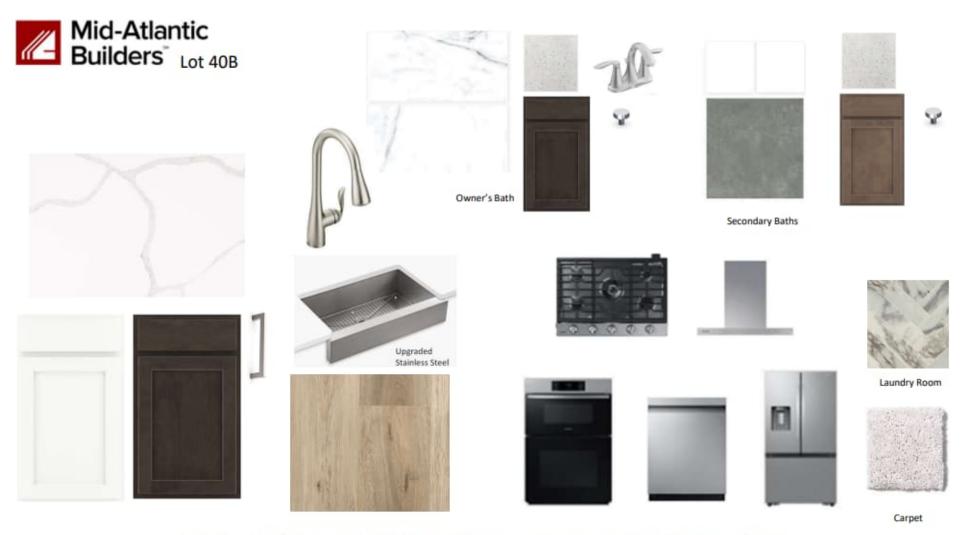

\*Reminder: Variations in color are due to differences in computer monitors, video graphics cards, printers, and on-screen settings.\*