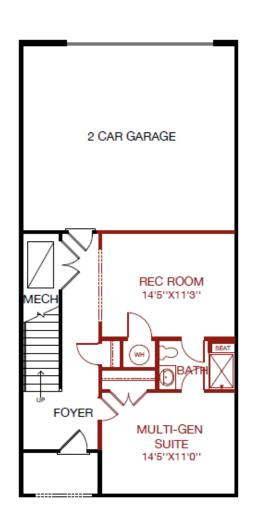

# **Floorplan**

**Lower Level** 

## Chelsea | \$679,862

17232 MELFORD BOULEVARD, Bowie, MD 20716 | Homesite 40B

2,003 Sq. Ft. | 4 Beds | 3.5 Baths | Availability: 07/2024

- · 24' Wide Townhome with 2-Car Rear Garage
- Entry Level Multi-Gen Suite with Full Bath and Rec Room
- Open-Concept Kitchen Level with Family Room, Dining Area, and Upgraded Kitchen Island Extension
- Luxurious Primary Suite with Upgraded Grand Shower
- Two Secondary Bedrooms with Walk-In-Closets and Walk-In Laundry Room