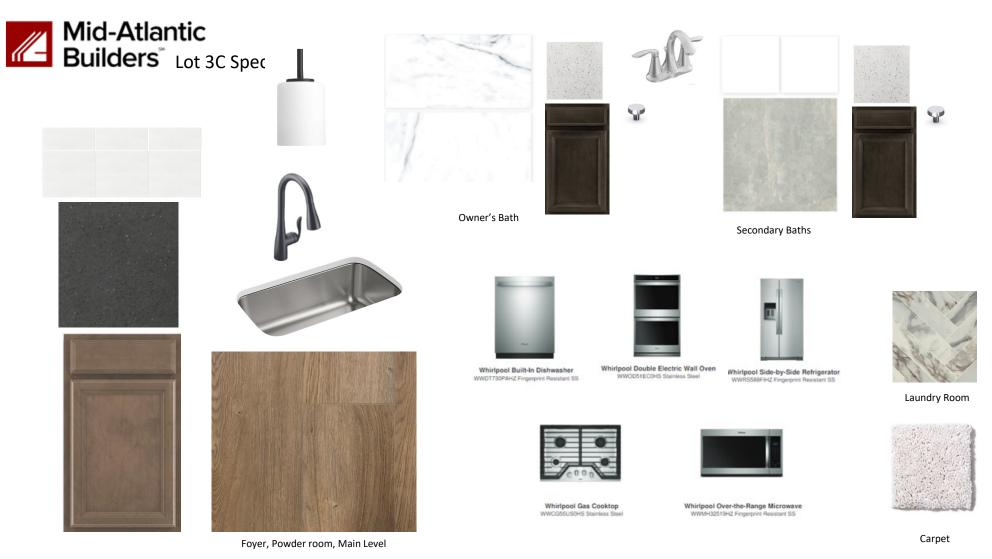

## Chelsea | \$661,997

17539 LAKE MELFORD AVENUE, Bowie, MD 20716 | Homesite 3C

2,879 Sq. Ft. | 3 Beds | 3 Baths | Availability: 06/2023

- 24' Wide Townhome with 2-Car Rear Garage
- Large Entry Level Rec Room
- · Open-Concept Kitchen Level with Family Room, and Dining Area
- · Rear Covered Terrace off Family Room
- · Luxurious Owner's Suite with Upgraded Grand Shower
- Two Secondary Bedrooms with Walk-In-Closets and Walk-In Laundry Room