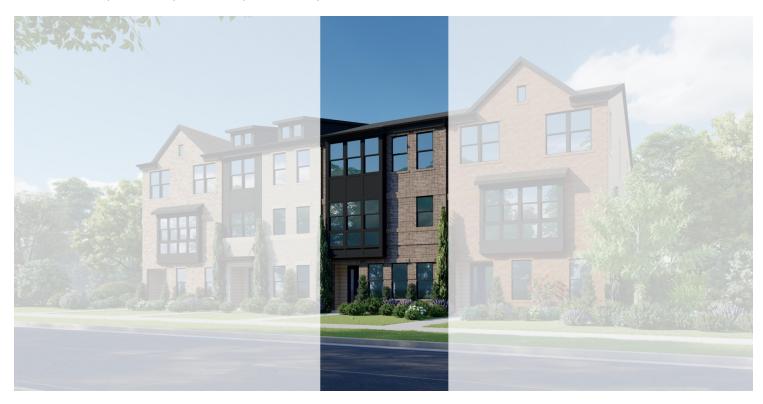

## Chelsea | \$661,997

17539 LAKE MELFORD AVENUE, Bowie, MD 20716 | Homesite 3C

2,879 Sq. Ft. | 3 Beds | 3 Baths | Availability: 06/2023

- 24' Wide Townhome with 2-Car Rear Garage
- Large Entry Level Rec Room
- · Open-Concept Kitchen Level with Family Room, and Dining Area
- · Rear Covered Terrace off Family Room
- · Luxurious Owner's Suite with Upgraded Grand Shower
- Two Secondary Bedrooms with Walk-In-Closets and Walk-In Laundry Room