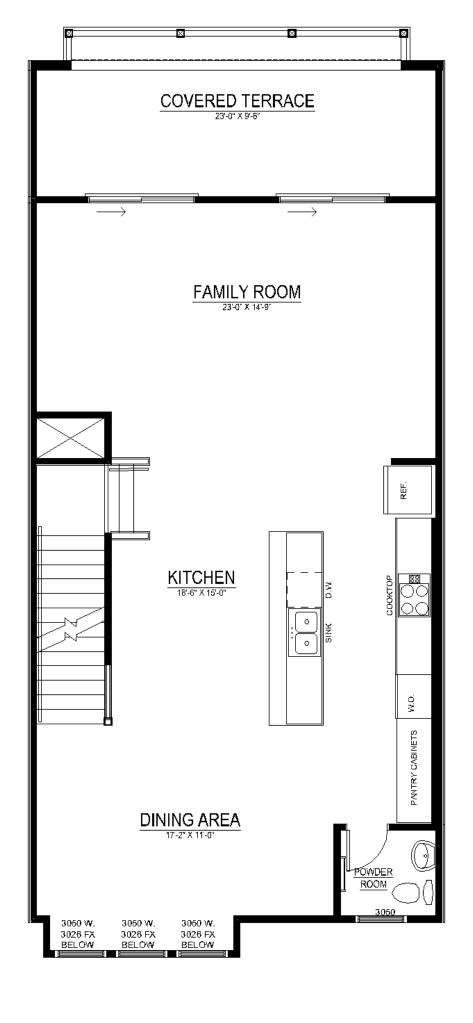

## Chelsea | \$661,997

17539 LAKE MELFORD AVENUE, Bowie, MD 20716 | Homesite 3C

2,879 Sq. Ft. | 3 Beds | 3 Baths | Availability: 06/2023

- 24' Wide Townhome with 2-Car Rear Garage
- Large Entry Level Rec Room
- · Open-Concept Kitchen Level with Family Room, and Dining Area
- · Rear Covered Terrace off Family Room
- · Luxurious Owner's Suite with Upgraded Grand Shower
- Two Secondary Bedrooms with Walk-In-Closets and Walk-In Laundry Room