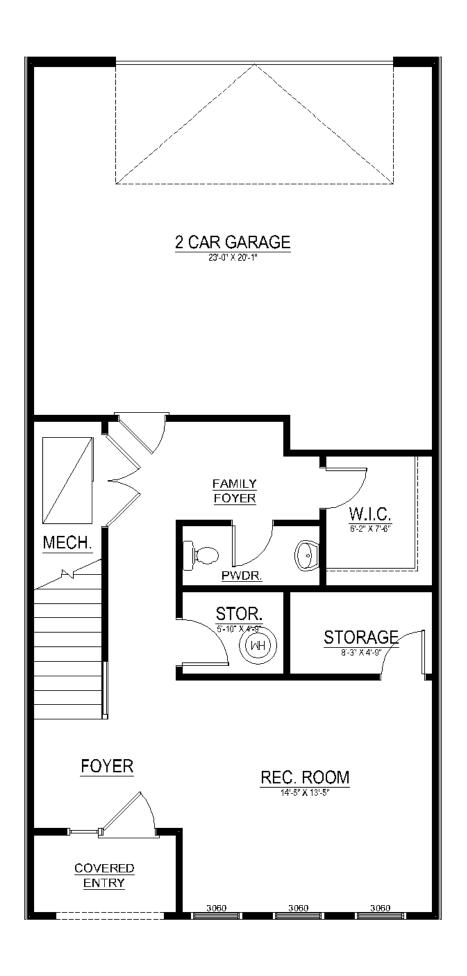

## Chelsea | \$661,997

17539 LAKE MELFORD AVENUE, Bowie, MD 20716 | Homesite 3C

2,879 Sq. Ft. | 3 Beds | 3 Baths | Availability: 06/2023

- 24' Wide Townhome with 2-Car Rear Garage
- Large Entry Level Rec Room
- · Open-Concept Kitchen Level with Family Room, and Dining Area
- · Rear Covered Terrace off Family Room
- · Luxurious Owner's Suite with Upgraded Grand Shower
- Two Secondary Bedrooms with Walk-In-Closets and Walk-In Laundry Room