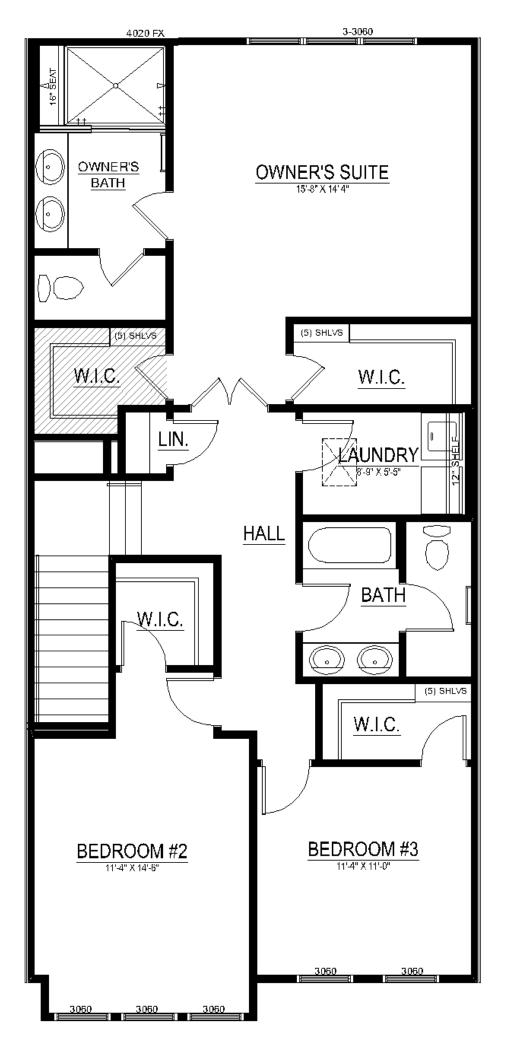

## Chelsea | \$661,997

17539 LAKE MELFORD AVENUE, Bowie, MD 20716 | Homesite 3C

2,879 Sq. Ft. | 3 Beds | 3 Baths | Availability: 06/2023

- 24' Wide Townhome with 2-Car Rear Garage
- Large Entry Level Rec Room
- · Open-Concept Kitchen Level with Family Room, and Dining Area
- · Rear Covered Terrace off Family Room
- · Luxurious Owner's Suite with Upgraded Grand Shower
- Two Secondary Bedrooms with Walk-In-Closets and Walk-In Laundry Room