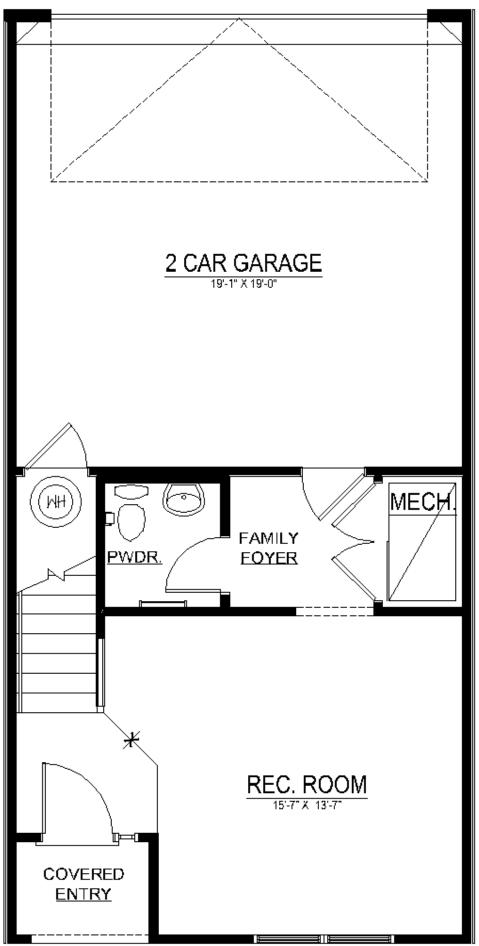

## Greenwich | \$554,839

17168 HARDISTY WAY, Bowie, MD 20716 | Homesite 9C

2,003 Sq. Ft. | 3 Beds | 3 Baths | Availability: 06/2023

- 20' Wide End-Unit Townhome with 2-Car Rear Garage
- Entry Level Rec Room with Powder Room
- · Open-Concept Kitchen Level with Family Room and Dining Area
- · Luxurious Owner's Suite with Walk-In-Closet and Full Bath
- · Two Secondary Bedrooms and Laundry Closet