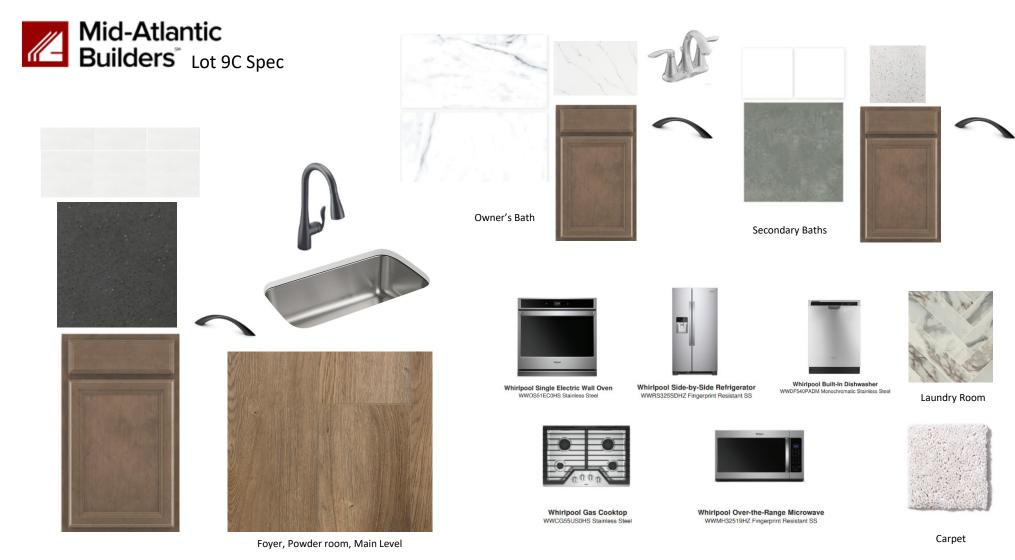

## Greenwich | \$554,839

17168 HARDISTY WAY, Bowie, MD 20716 | Homesite 9C

2,003 Sq. Ft. | 3 Beds | 3 Baths | Availability: 06/2023

- 20' Wide End-Unit Townhome with 2-Car Rear Garage
- Entry Level Rec Room with Powder Room
- · Open-Concept Kitchen Level with Family Room and Dining Area
- · Luxurious Owner's Suite with Walk-In-Closet and Full Bath
- · Two Secondary Bedrooms and Laundry Closet