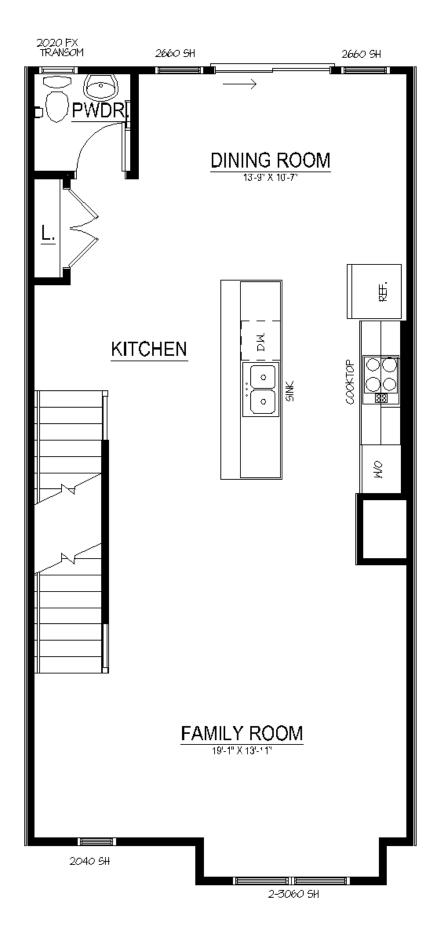

## Greenwich | \$554,839

17168 HARDISTY WAY, Bowie, MD 20716 | Homesite 9C

2,003 Sq. Ft. | 3 Beds | 3 Baths | Availability: 06/2023

- 20' Wide End-Unit Townhome with 2-Car Rear Garage
- Entry Level Rec Room with Powder Room
- · Open-Concept Kitchen Level with Family Room and Dining Area
- · Luxurious Owner's Suite with Walk-In-Closet and Full Bath
- · Two Secondary Bedrooms and Laundry Closet