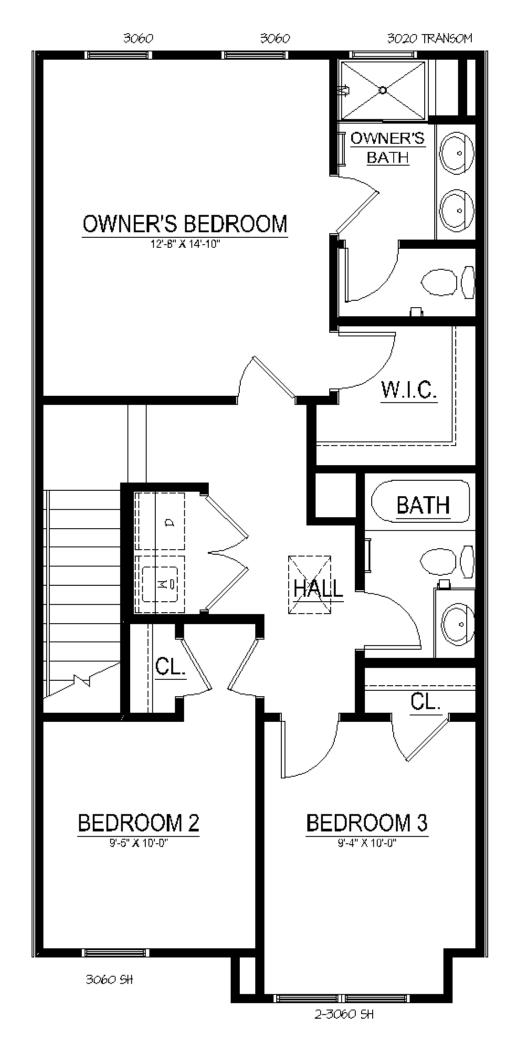

## Greenwich | \$554,839

17168 HARDISTY WAY, Bowie, MD 20716 | Homesite 9C

2,003 Sq. Ft. | 3 Beds | 3 Baths | Availability: 06/2023

- 20' Wide End-Unit Townhome with 2-Car Rear Garage
- Entry Level Rec Room with Powder Room
- · Open-Concept Kitchen Level with Family Room and Dining Area
- · Luxurious Owner's Suite with Walk-In-Closet and Full Bath
- · Two Secondary Bedrooms and Laundry Closet