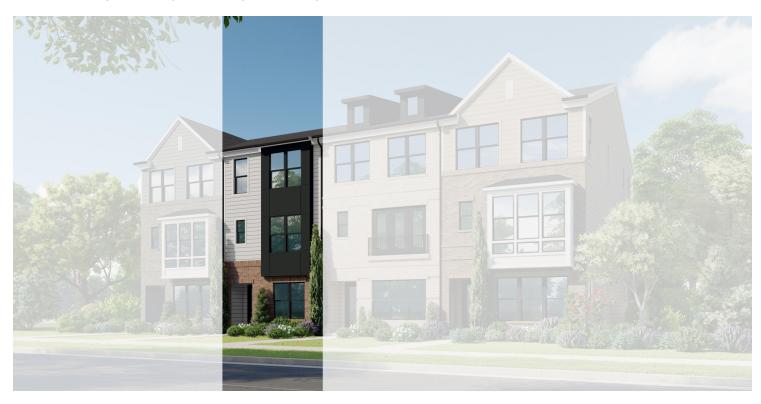

## Greenwich | \$554,839

17168 HARDISTY WAY, Bowie, MD 20716 | Homesite 9C

2,003 Sq. Ft. | 3 Beds | 3 Baths | Availability: 06/2023

- 20' Wide End-Unit Townhome with 2-Car Rear Garage
- Entry Level Rec Room with Powder Room
- · Open-Concept Kitchen Level with Family Room and Dining Area
- · Luxurious Owner's Suite with Walk-In-Closet and Full Bath
- · Two Secondary Bedrooms and Laundry Closet