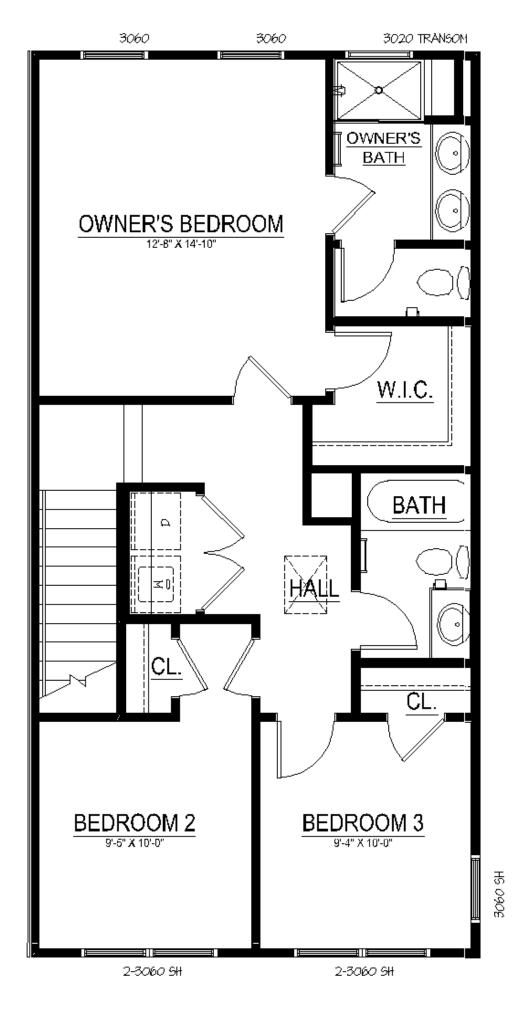

## Greenwich | \$613,687

17170 HARDISTY WAY, Bowie, MD 20716 | Homesite 8C

1,963 Sq. Ft. | 3 Beds | 3 Baths | Availability: 06/2023

- 20' Wide End-Unit Townhome with 2-Car Rear Garage
- Entry Level Rec Room with Powder Room
- · Open-Concept Kitchen Level with Family Room and Dining Area
- Upgraded Sliding Glass Doors off Dining Room Leading to Upgraded Rear Deck
- · Luxurious Owner's Suite with Walk-In-Closet and Full Bath
- · Two Secondary Bedrooms and Laundry Closet