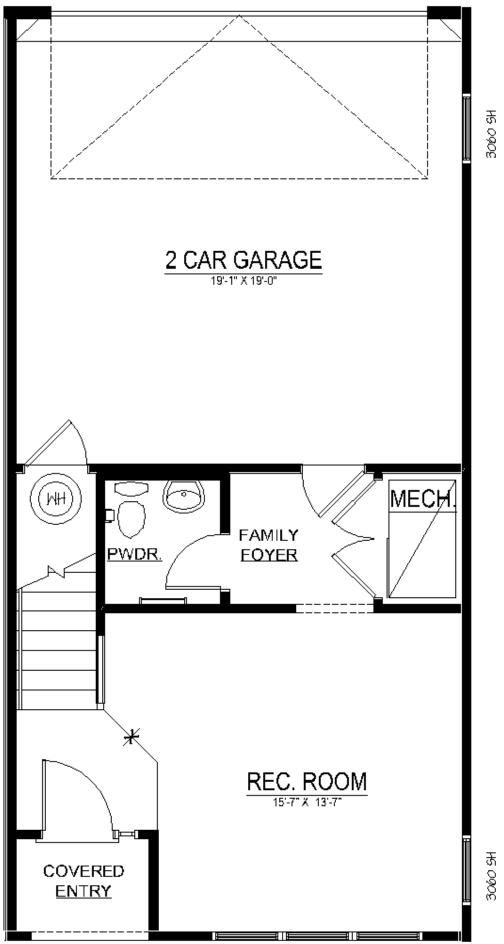

## Greenwich | \$613,687

17170 HARDISTY WAY, Bowie, MD 20716 | Homesite 8C

1,963 Sq. Ft. | 3 Beds | 3 Baths | Availability: 06/2023

- 20' Wide End-Unit Townhome with 2-Car Rear Garage
- Entry Level Rec Room with Powder Room
- · Open-Concept Kitchen Level with Family Room and Dining Area
- Upgraded Sliding Glass Doors off Dining Room Leading to Upgraded Rear Deck
- · Luxurious Owner's Suite with Walk-In-Closet and Full Bath
- · Two Secondary Bedrooms and Laundry Closet