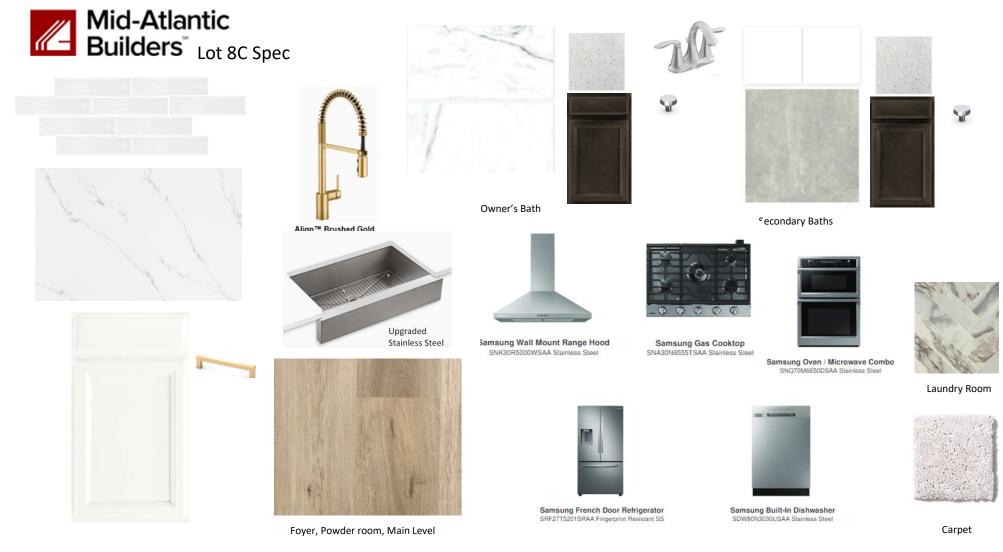

\*Reminder: Variations in color are due to differences in computer monitors, video graphics cards, printers, and on-screen settings.\*