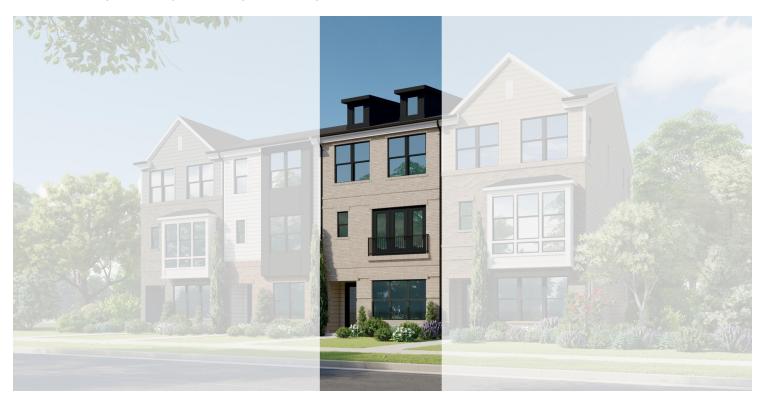

## Greenwich | \$613,687

17170 HARDISTY WAY, Bowie, MD 20716 | Homesite 8C

1,963 Sq. Ft. | 3 Beds | 3 Baths | Availability: 06/2023

- 20' Wide End-Unit Townhome with 2-Car Rear Garage
- Entry Level Rec Room with Powder Room
- · Open-Concept Kitchen Level with Family Room and Dining Area
- Upgraded Sliding Glass Doors off Dining Room Leading to Upgraded Rear Deck
- · Luxurious Owner's Suite with Walk-In-Closet and Full Bath
- · Two Secondary Bedrooms and Laundry Closet