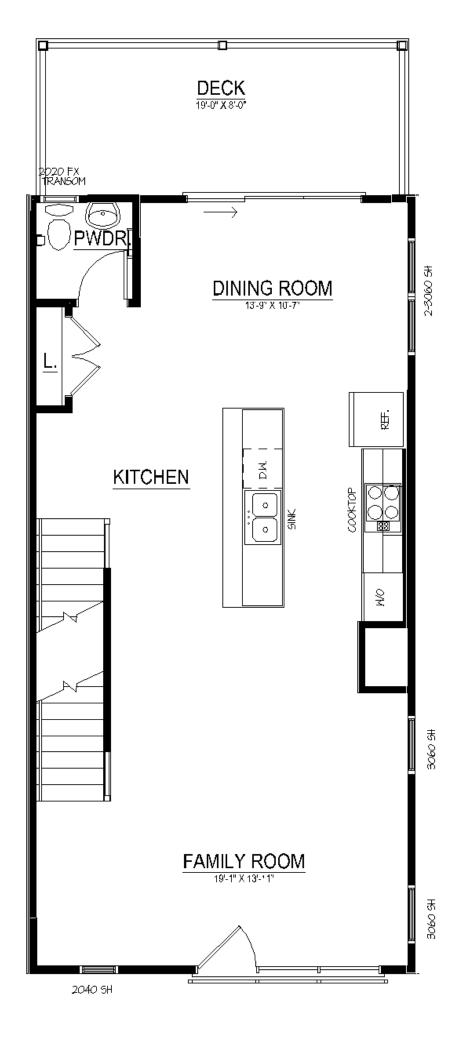

## Greenwich | \$613,687

17170 HARDISTY WAY, Bowie, MD 20716 | Homesite 8C

1,963 Sq. Ft. | 3 Beds | 3 Baths | Availability: 06/2023

- 20' Wide End-Unit Townhome with 2-Car Rear Garage
- Entry Level Rec Room with Powder Room
- · Open-Concept Kitchen Level with Family Room and Dining Area
- Upgraded Sliding Glass Doors off Dining Room Leading to Upgraded Rear Deck
- · Luxurious Owner's Suite with Walk-In-Closet and Full Bath
- · Two Secondary Bedrooms and Laundry Closet