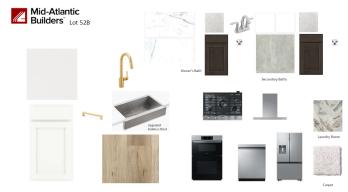

\*Reminder: Variations in color are due to differences in computer monitors, video graphics cards, printers, and on-screen settings.\*