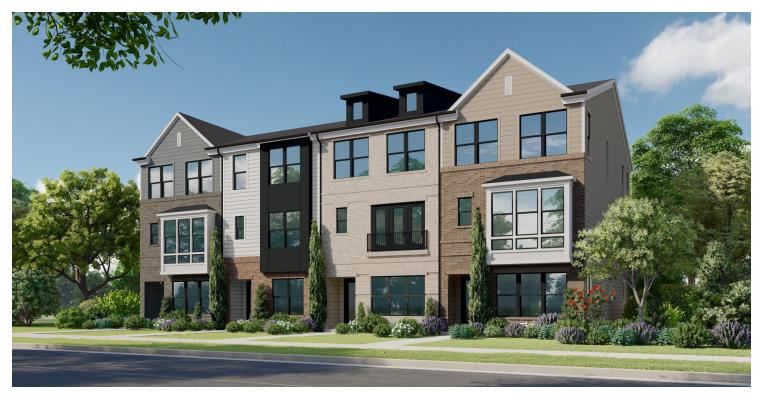

Melford Town Center Bowie, MD

#### Gramercy | \$629,641

**17135 HARDISTY WAY, Bowie, MD 20715 | Homesite 52B** 2,503 Sq. Ft. | 3 Beds | 3 Baths | Availability: 07/2024

- 20' Wide Townhome with 2-Car Rear Garage
- Entry Level Rec Room and Powder Room with Upgraded Study
- Open-Concept Kitchen Level with Family Room and Dining Area
- Upgraded Sliding Glass Doors off Family Room Leading to Covered Balcony
- Luxurious Primary Suite with Dual Walk-In-Closets and Full Bath
- Two Secondary Bedrooms and Laundry