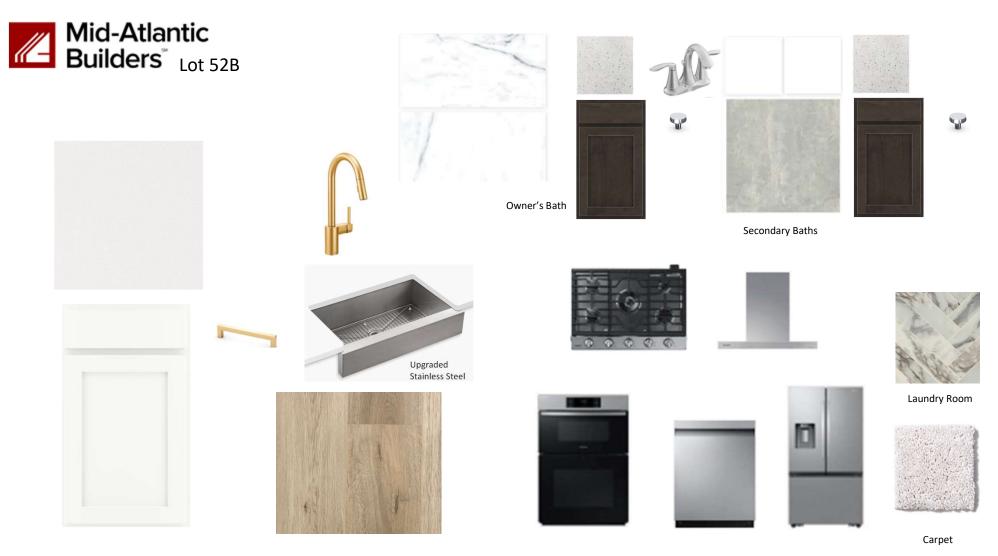

\*Reminder: Variations in color are due to differences in computer monitors, video graphics cards, printers, and on-screen settings.\*