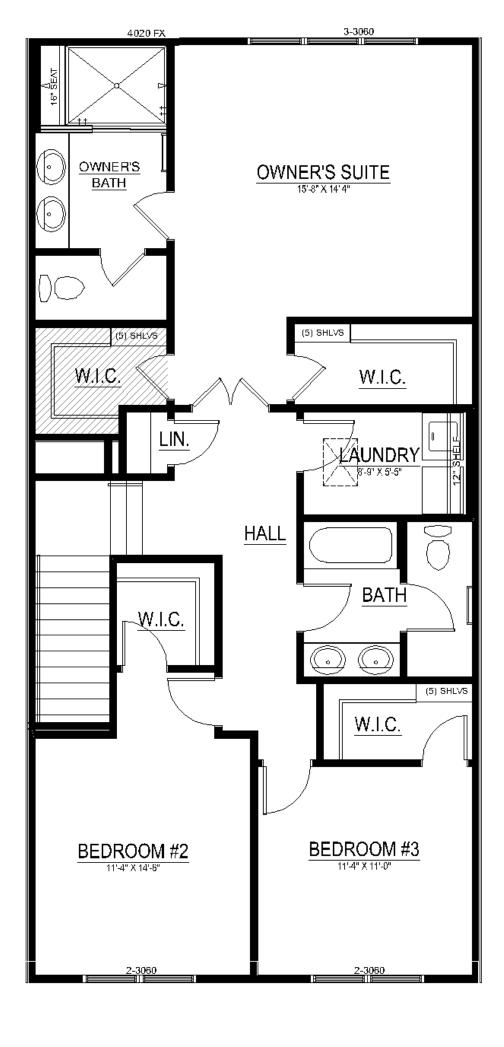

## Chelsea | \$694,085

17541 LAKE MELFORD AVENUE, Bowie, MD 20716 | Homesite 4C

2,874 Sq. Ft. | 4 Beds | 3.5 Baths | Availability: 06/2023

- · 24' Wide Townhome with 2-Car Rear Garage
- · Entry Level Multi-Gen Suite with Full Bath and Rec Room
- Open-Concept Kitchen Level with Family Room, Dining Area, and Upgraded Kitchen Island Extension
- Upgraded Sliding Glass Doors off Family Room Leading to Rear Covered Terrace
- · Luxurious Owner's Suite with Upgraded Grand Shower
- Two Secondary Bedrooms with Walk-In-Closets and Walk-In Laundry Room