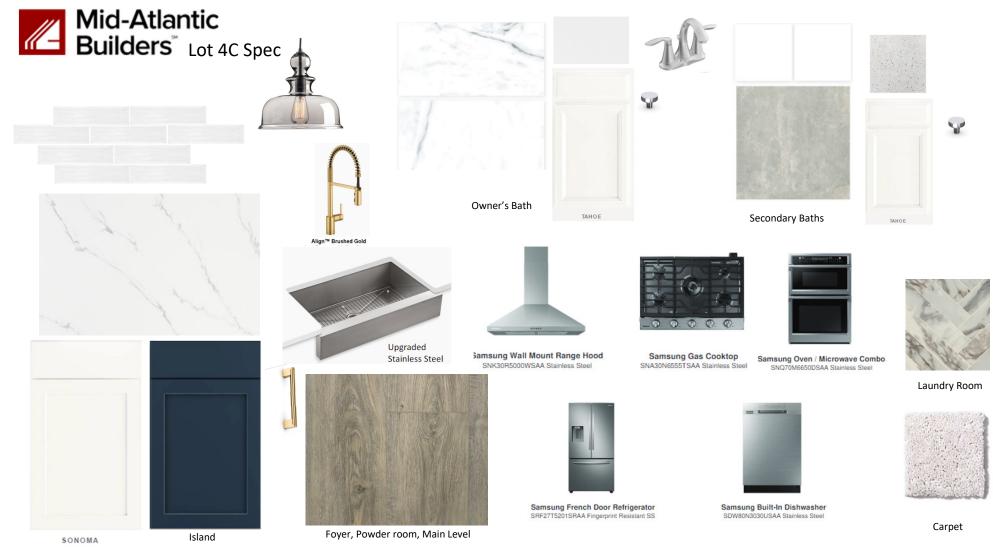

## Chelsea | \$694,085

17541 LAKE MELFORD AVENUE, Bowie, MD 20716 | Homesite 4C

2,874 Sq. Ft. | 4 Beds | 3.5 Baths | Availability: 06/2023

- · 24' Wide Townhome with 2-Car Rear Garage
- · Entry Level Multi-Gen Suite with Full Bath and Rec Room
- Open-Concept Kitchen Level with Family Room, Dining Area, and Upgraded Kitchen Island Extension
- Upgraded Sliding Glass Doors off Family Room Leading to Rear Covered Terrace
- · Luxurious Owner's Suite with Upgraded Grand Shower
- Two Secondary Bedrooms with Walk-In-Closets and Walk-In Laundry Room