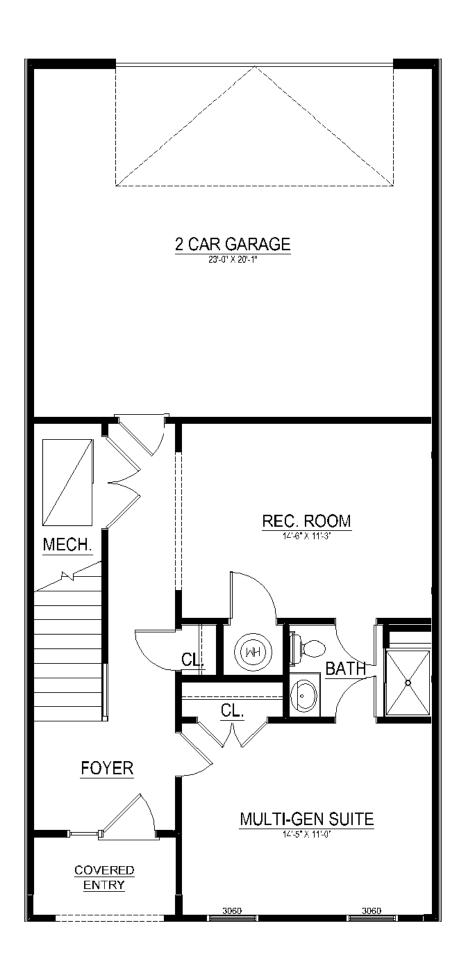

## Chelsea | \$694,085

17541 LAKE MELFORD AVENUE, Bowie, MD 20716 | Homesite 4C

2,874 Sq. Ft. | 4 Beds | 3.5 Baths | Availability: 06/2023

- · 24' Wide Townhome with 2-Car Rear Garage
- · Entry Level Multi-Gen Suite with Full Bath and Rec Room
- Open-Concept Kitchen Level with Family Room, Dining Area, and Upgraded Kitchen Island Extension
- Upgraded Sliding Glass Doors off Family Room Leading to Rear Covered Terrace
- · Luxurious Owner's Suite with Upgraded Grand Shower
- Two Secondary Bedrooms with Walk-In-Closets and Walk-In Laundry Room