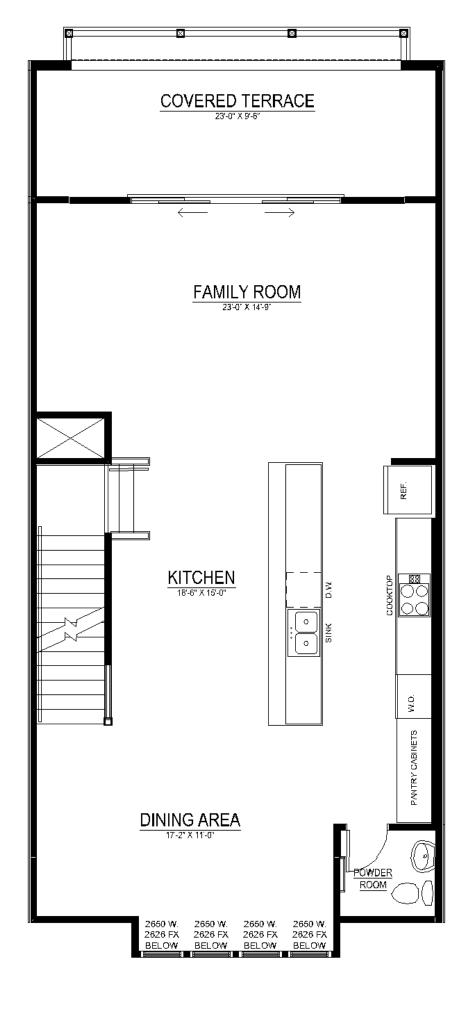

## Chelsea | \$694,085

17541 LAKE MELFORD AVENUE, Bowie, MD 20716 | Homesite 4C

2,874 Sq. Ft. | 4 Beds | 3.5 Baths | Availability: 06/2023

- · 24' Wide Townhome with 2-Car Rear Garage
- · Entry Level Multi-Gen Suite with Full Bath and Rec Room
- Open-Concept Kitchen Level with Family Room, Dining Area, and Upgraded Kitchen Island Extension
- Upgraded Sliding Glass Doors off Family Room Leading to Rear Covered Terrace
- · Luxurious Owner's Suite with Upgraded Grand Shower
- Two Secondary Bedrooms with Walk-In-Closets and Walk-In Laundry Room