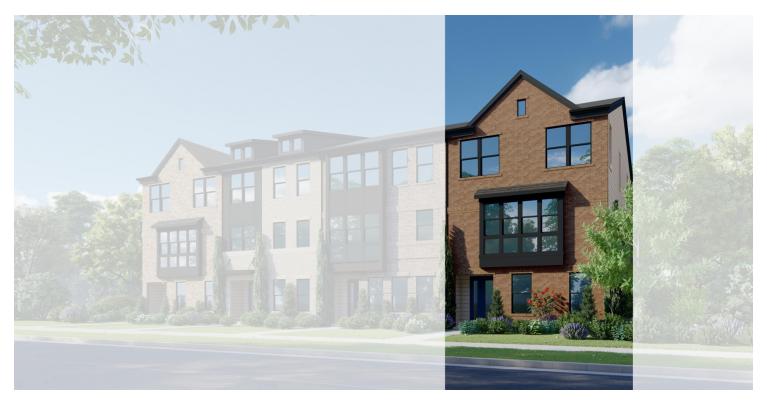

## Chelsea | \$694,085

17541 LAKE MELFORD AVENUE, Bowie, MD 20716 | Homesite 4C

2,874 Sq. Ft. | 4 Beds | 3.5 Baths | Availability: 06/2023

- · 24' Wide Townhome with 2-Car Rear Garage
- · Entry Level Multi-Gen Suite with Full Bath and Rec Room
- Open-Concept Kitchen Level with Family Room, Dining Area, and Upgraded Kitchen Island Extension
- Upgraded Sliding Glass Doors off Family Room Leading to Rear Covered Terrace
- · Luxurious Owner's Suite with Upgraded Grand Shower
- Two Secondary Bedrooms with Walk-In-Closets and Walk-In Laundry Room