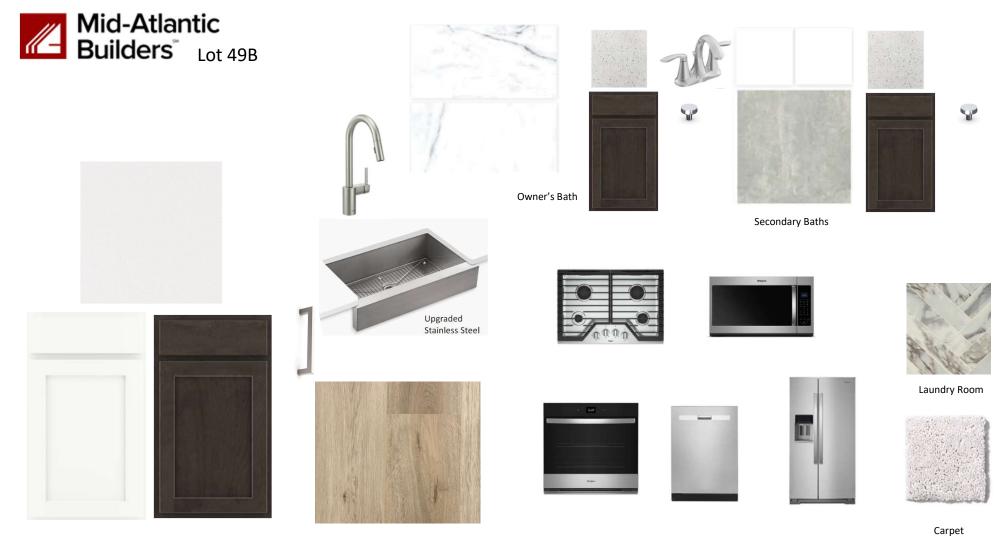

\*Reminder: Variations in color are due to differences in computer monitors, video graphics cards, printers, and on-screen settings.\*