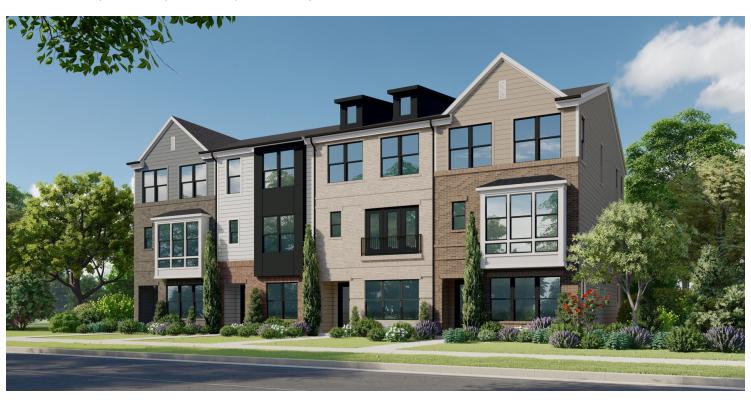

Melford Town Center Bowie, MD

## Greenwich | \$586,999

17141 HARDISTY WAY, Bowie, MD 20716 | Homesite 49B

2,003 Sq. Ft. | 3 Beds | 3 Baths | Availability: 06/2024

- 20' Wide End-Unit Townhome with 2-Car Rear Garage
- Entry Level Rec Room with Powder Room
- Open-Concept Kitchen Level with Family Room and Dining Area
- 2 Toned Cabinates with Silver Hardware
- · Upgraded Rear Deck off Dining Room
- Luxurious Primary Suite with Walk-In-Closet and Full Bath
- · Two Secondary Bedrooms and Laundry Closet