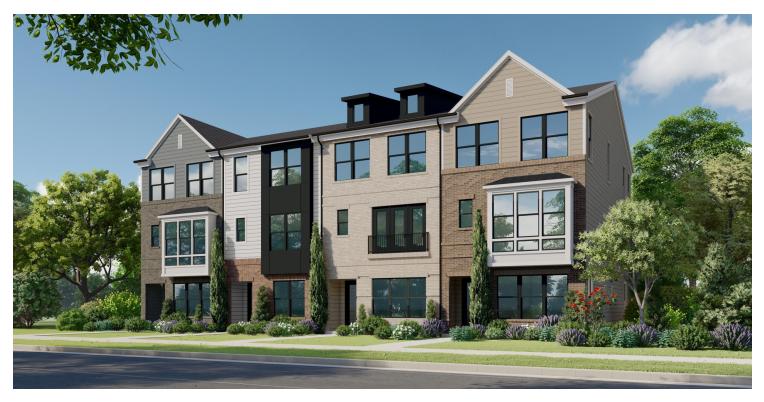

#### Greenwich | \$553,193

17143 HARDISTY WAY, Bowie, MD 20715 | Homesite 48B 2,003 Sq. Ft. | 3 Beds | 3 Baths | Availability: 06/2024

- 20' Wide End-Unit Townhome with 2-Car Rear Garage
- · Entry Level Rec Room with Powder Room
- · Open-Concept Kitchen Level with Family Room and **Dining Area**
- Classy Kitchen with Stainless Steel Farmhouse Sink
- Upgraded Rear Deck off Dining Room
- Luxurious Primary Suite with Walk-In-Closet and Full Bath
- · Two Secondary Bedrooms and Laundry Closet