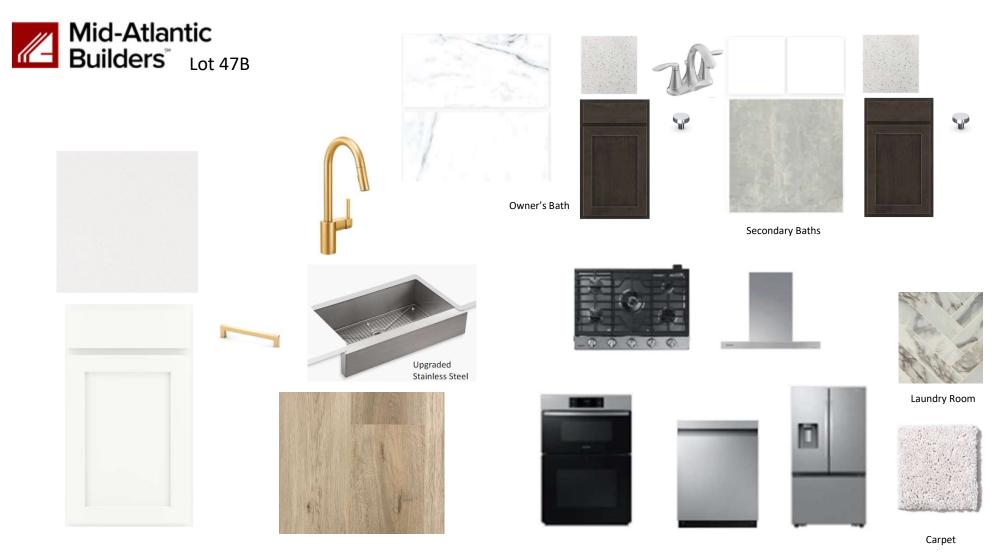

#### Greenwich | \$586,628

17145 HARDISTY WAY, Bowie, MD 20716 | Homesite 47B 2,003 Sq. Ft. | 3 Beds | 3 Baths | Availability: 06/2024

- 20' Wide End-Unit Townhome with 2-Car Rear Garage
- · Entry Level Rec Room with Powder Room
- · Open-Concept Kitchen Level with Family Room and **Dining Area**
- Bright White Kitchen with Gold Hardware
- Upgraded Rear Deck off Dining Room
- Luxurious Primary Suite with Walk-In-Closet and Full Bath
- · Two Secondary Bedrooms and Laundry Closet