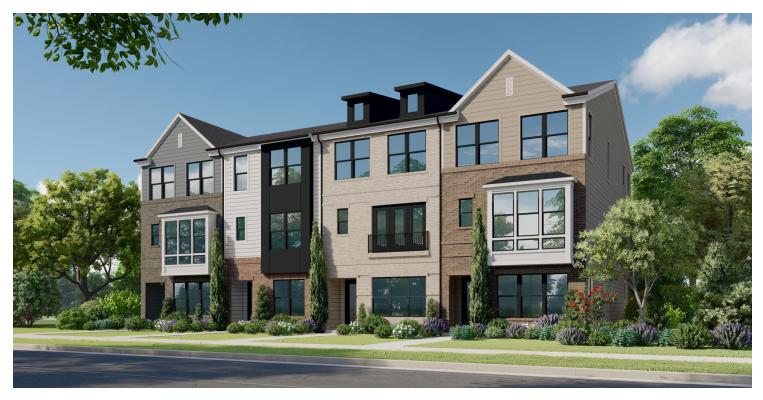

Melford Town Center Bowie, MD

#### Greenwich | \$586,628

17145 HARDISTY WAY, Bowie, MD 20716 | Homesite 47B 2,003 Sq. Ft. | 3 Beds | 3 Baths | Availability: 06/2024

- 20' Wide End-Unit Townhome with 2-Car Rear Garage
- · Entry Level Rec Room with Powder Room
- · Open-Concept Kitchen Level with Family Room and **Dining Area**
- Bright White Kitchen with Gold Hardware
- Upgraded Rear Deck off Dining Room
- Luxurious Primary Suite with Walk-In-Closet and Full Bath
- · Two Secondary Bedrooms and Laundry Closet