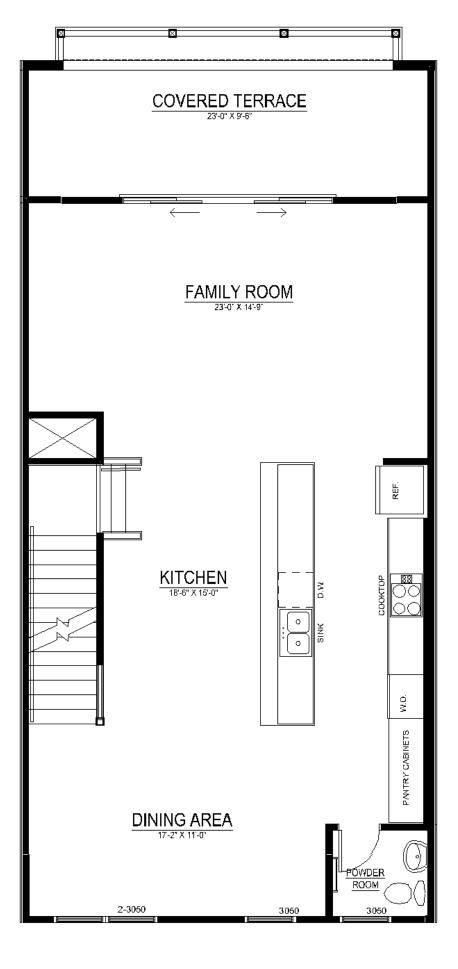

## Chelsea | \$683,229

**17537 LAKE MELFORD AVENUE, Bowie, MD 20716 | Homesite 2C** 2,850 Sq. Ft. | 4 Beds | 3.5 Baths | Availability: 06/2023

- · 24' Wide Townhome with 2-Car Rear Garage
- Entry Level Multi-Gen Suite with Full Bath and Rec Room
- Open-Concept Kitchen Level with Family Room, Dining Area, and Upgraded Kitchen Island Extension
- Upgraded Sliding Glass Doors off Family Room Leading to Rear Covered Terrace
- · Luxurious Owner's Suite with Upgraded Grand Shower
- Two Secondary Bedrooms with Walk-In-Closets and Walk-In Laundry Room