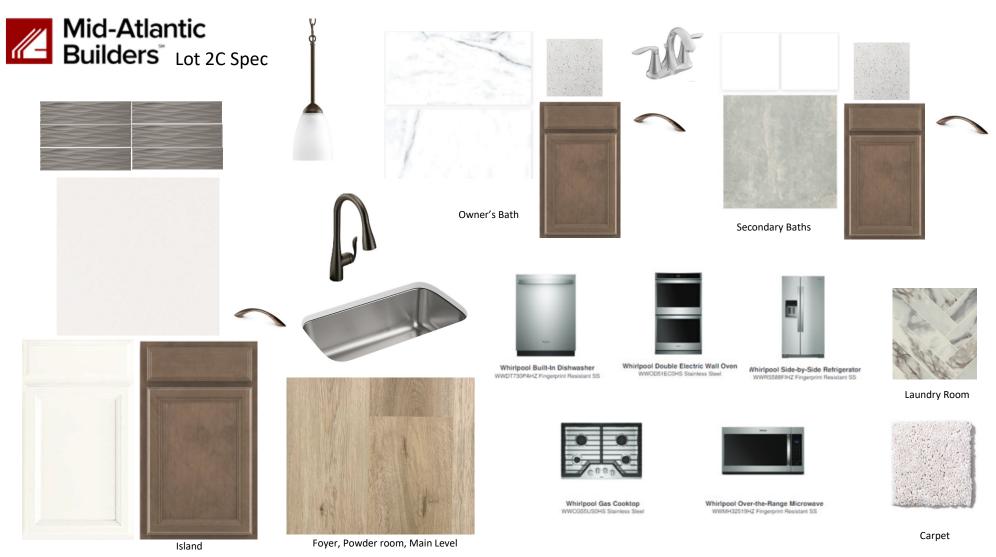

## Chelsea | \$683,229

**17537 LAKE MELFORD AVENUE, Bowie, MD 20716 | Homesite 2C** 2,850 Sq. Ft. | 4 Beds | 3.5 Baths | Availability: 06/2023

- · 24' Wide Townhome with 2-Car Rear Garage
- Entry Level Multi-Gen Suite with Full Bath and Rec Room
- Open-Concept Kitchen Level with Family Room, Dining Area, and Upgraded Kitchen Island Extension
- Upgraded Sliding Glass Doors off Family Room Leading to Rear Covered Terrace
- · Luxurious Owner's Suite with Upgraded Grand Shower
- Two Secondary Bedrooms with Walk-In-Closets and Walk-In Laundry Room