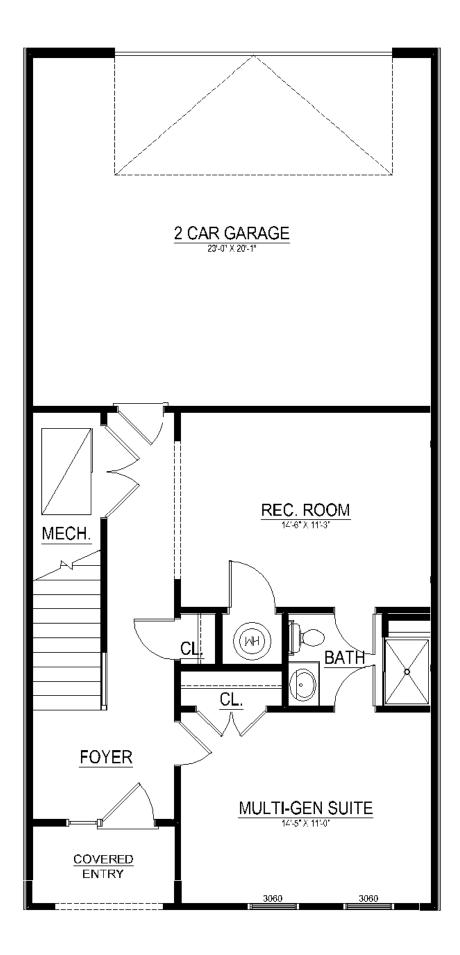

## Chelsea | \$683,229

**17537 LAKE MELFORD AVENUE, Bowie, MD 20716 | Homesite 2C** 2,850 Sq. Ft. | 4 Beds | 3.5 Baths | Availability: 06/2023

- · 24' Wide Townhome with 2-Car Rear Garage
- Entry Level Multi-Gen Suite with Full Bath and Rec Room
- Open-Concept Kitchen Level with Family Room, Dining Area, and Upgraded Kitchen Island Extension
- Upgraded Sliding Glass Doors off Family Room Leading to Rear Covered Terrace
- · Luxurious Owner's Suite with Upgraded Grand Shower
- Two Secondary Bedrooms with Walk-In-Closets and Walk-In Laundry Room