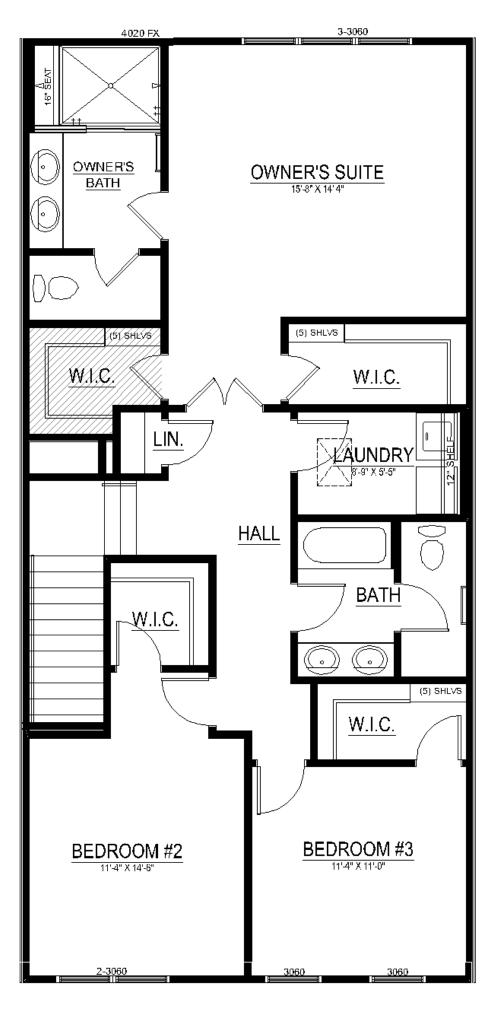

## Chelsea | \$683,229

**17537 LAKE MELFORD AVENUE, Bowie, MD 20716 | Homesite 2C** 2,850 Sq. Ft. | 4 Beds | 3.5 Baths | Availability: 06/2023

- · 24' Wide Townhome with 2-Car Rear Garage
- Entry Level Multi-Gen Suite with Full Bath and Rec Room
- Open-Concept Kitchen Level with Family Room, Dining Area, and Upgraded Kitchen Island Extension
- Upgraded Sliding Glass Doors off Family Room Leading to Rear Covered Terrace
- · Luxurious Owner's Suite with Upgraded Grand Shower
- Two Secondary Bedrooms with Walk-In-Closets and Walk-In Laundry Room