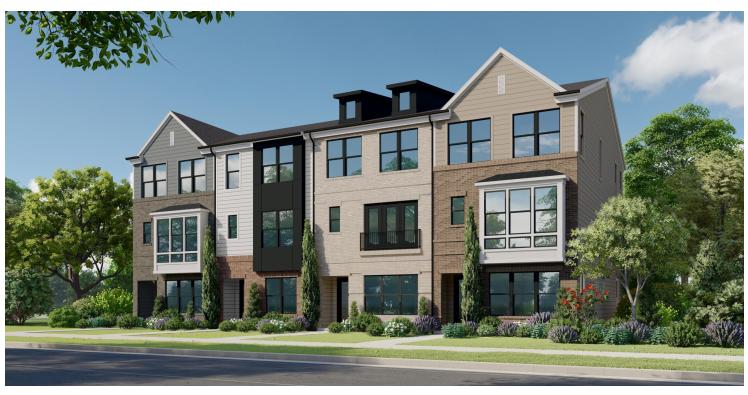

Melford Town Center Bowie, MD

### Gramercy | \$640,861

17154 HARDISTY WAY, Bowie, MD 20716 | Homesite 15C

2,503 Sq. Ft. | 3 Beds | 3 Baths | Availability: 03/2024

- · 20' Wide Townhome with 2-Car Rear Garage
- Entry Level Rec Room and Powder Room with Upgraded Study
- Open-Concept Kitchen Level with Family Room and Dining Area
- Upgraded Sliding Glass Doors off Family Room Leading to Covered Balcony
- Luxurious Primary Suite with Dual Walk-In-Closets and Full Bath
- Two Secondary Bedrooms and Laundry