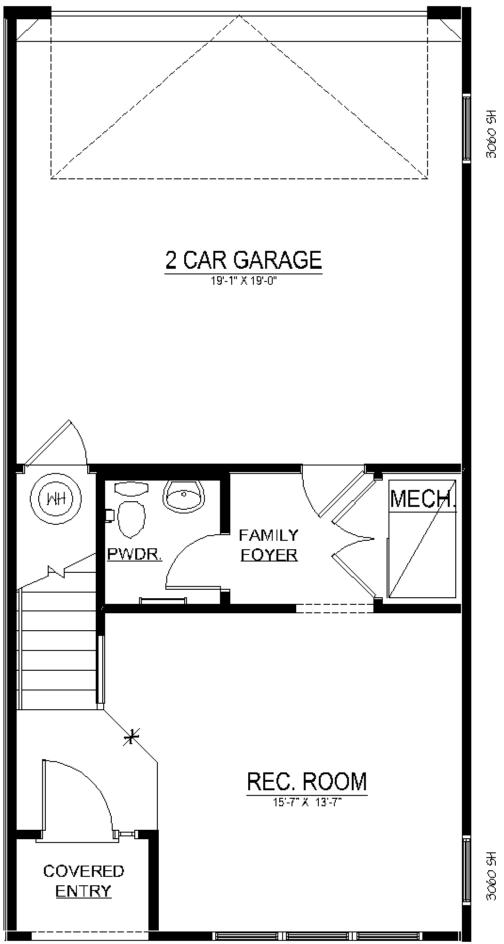

## Greenwich | \$585,287

17162 HARDISTY WAY, Bowie, MD 20715 | Homesite 12C

1,963 Sq. Ft. | 3 Beds | 3 Baths | AVAILABLE NOW

- 20' Wide End-Unit Townhome with 2-Car Rear Garage
- Entry Level Rec Room with Powder Room
- Open-Concept Kitchen Level with Family Room and Dining Area
- · Upgraded Sliding Glass Doors off Dining Room
- Luxurious Primary Suite with Tray Ceiling, Walk-In-Closet and Full Bath
- · Two Secondary Bedrooms and Laundry Closet