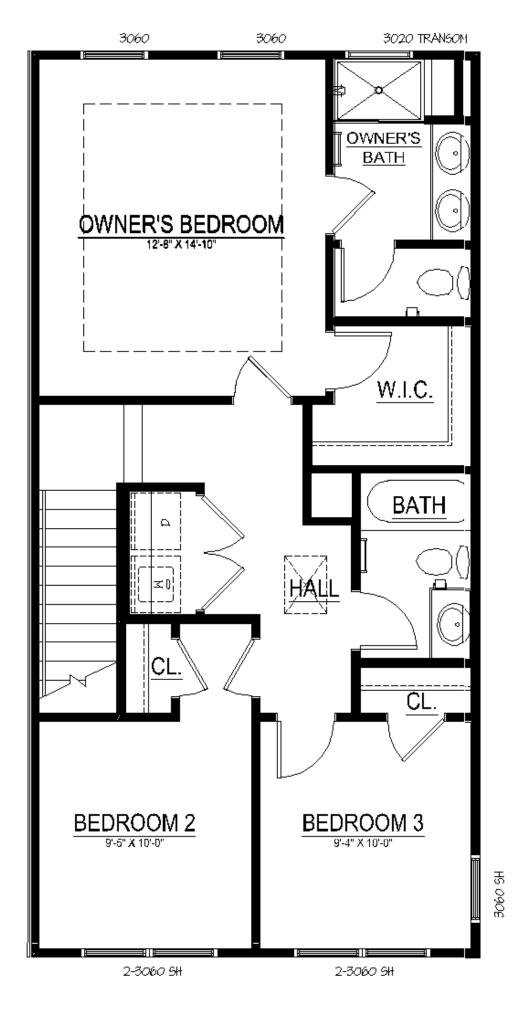

## Greenwich | \$585,287

17162 HARDISTY WAY, Bowie, MD 20715 | Homesite 12C

1,963 Sq. Ft. | 3 Beds | 3 Baths | AVAILABLE NOW

- 20' Wide End-Unit Townhome with 2-Car Rear Garage
- Entry Level Rec Room with Powder Room
- Open-Concept Kitchen Level with Family Room and Dining Area
- · Upgraded Sliding Glass Doors off Dining Room
- Luxurious Primary Suite with Tray Ceiling, Walk-In-Closet and Full Bath
- · Two Secondary Bedrooms and Laundry Closet