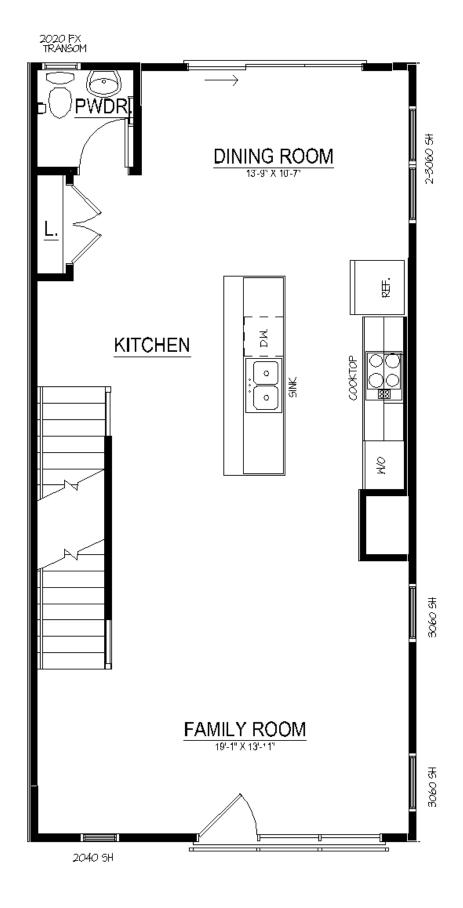

## Greenwich | \$585,287

17162 HARDISTY WAY, Bowie, MD 20715 | Homesite 12C

1,963 Sq. Ft. | 3 Beds | 3 Baths | AVAILABLE NOW

- 20' Wide End-Unit Townhome with 2-Car Rear Garage
- Entry Level Rec Room with Powder Room
- Open-Concept Kitchen Level with Family Room and Dining Area
- · Upgraded Sliding Glass Doors off Dining Room
- Luxurious Primary Suite with Tray Ceiling, Walk-In-Closet and Full Bath
- · Two Secondary Bedrooms and Laundry Closet