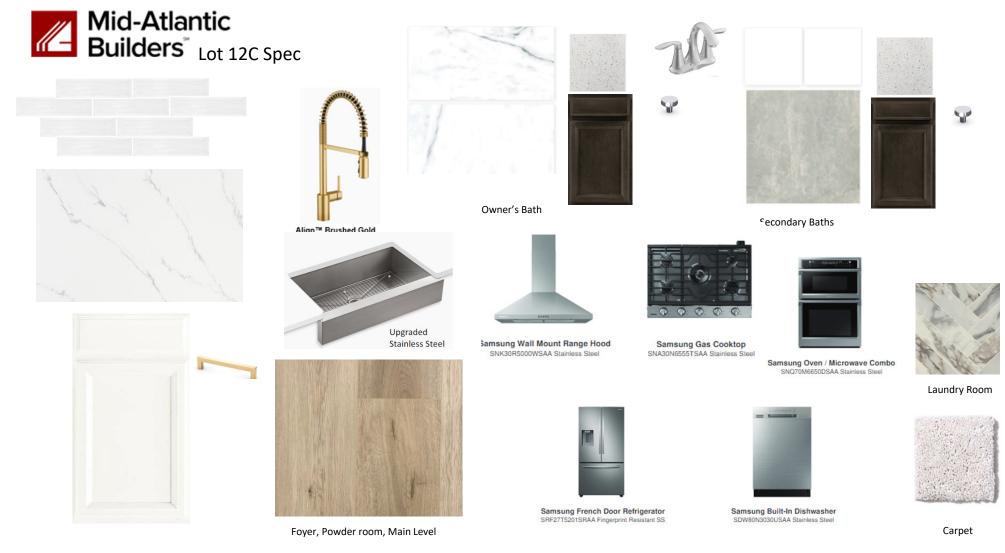

\*Reminder: Variations in color are due to differences in computer monitors, video graphics cards, printers, and on-screen settings.\*