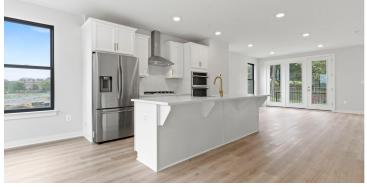

## Greenwich | \$585,287

17162 HARDISTY WAY, Bowie, MD 20715 | Homesite 12C

1,963 Sq. Ft. | 3 Beds | 3 Baths | AVAILABLE NOW

- 20' Wide End-Unit Townhome with 2-Car Rear Garage
- Entry Level Rec Room with Powder Room
- Open-Concept Kitchen Level with Family Room and Dining Area
- · Upgraded Sliding Glass Doors off Dining Room
- Luxurious Primary Suite with Tray Ceiling, Walk-In-Closet and Full Bath
- · Two Secondary Bedrooms and Laundry Closet