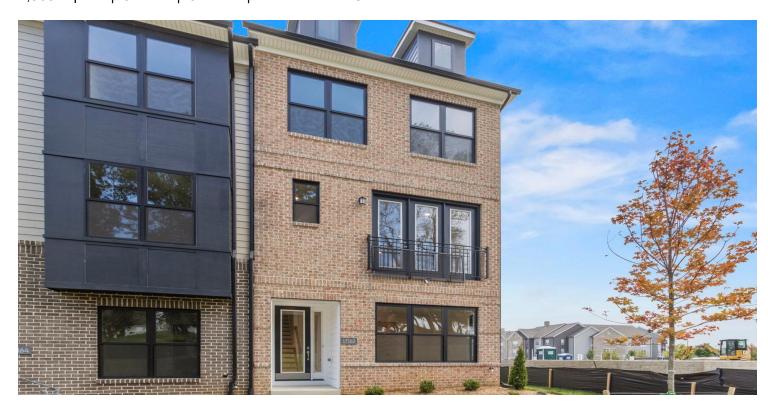

## Greenwich | \$585,287

17162 HARDISTY WAY, Bowie, MD 20715 | Homesite 12C

1,963 Sq. Ft. | 3 Beds | 3 Baths | AVAILABLE NOW

- 20' Wide End-Unit Townhome with 2-Car Rear Garage
- Entry Level Rec Room with Powder Room
- Open-Concept Kitchen Level with Family Room and Dining Area
- · Upgraded Sliding Glass Doors off Dining Room
- Luxurious Primary Suite with Tray Ceiling, Walk-In-Closet and Full Bath
- · Two Secondary Bedrooms and Laundry Closet