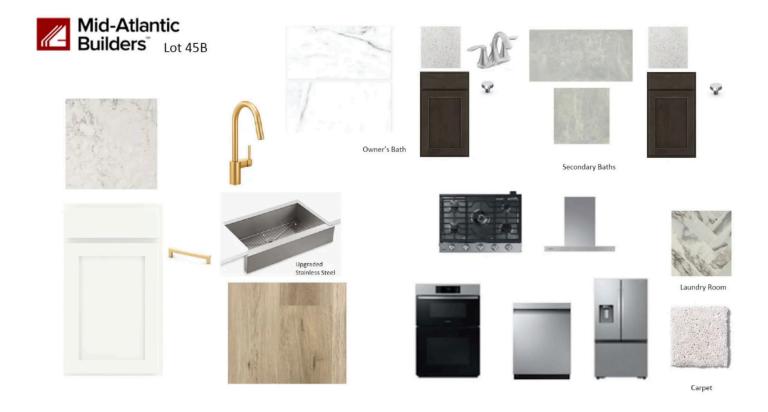

### Chelsea I \$681,613

5104 CURIE DRIVE, Bowie, MD 207151 Homesite 45B

2896 Sq. Ft. I 4 Beds I 3 Baths, 1 Half Bath I Availability: July 2024

- 24' Wide Townhome with 2-Car Rear Garage
- Entry Level Multi-Gen Suite with Full Bath and Rec Room
- Open-Concept Kitchen Level with Family Room, Dining Luxurious Primary Suite with Upgraded Grand Shower
- Two Secondary Bedrooms with Walk-In-Closets and Walk-In Laundry Room