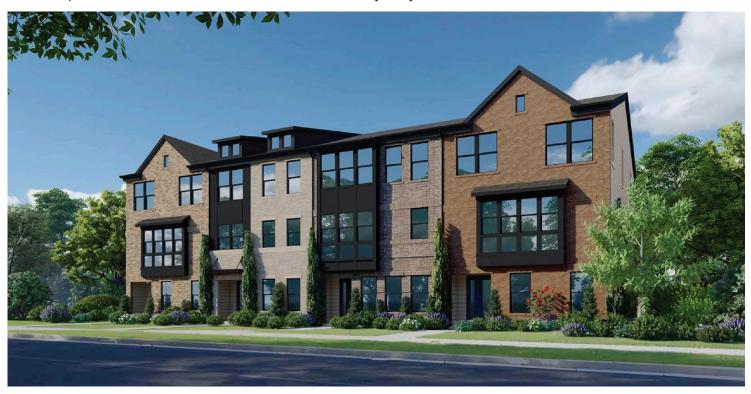

Melford Town Center Bowie, MD

### Chelsea I \$681,613

5104 CURIE DRIVE, Bowie, MD 207151 Homesite 45B

2896 Sq. Ft. I 4 Beds I 3 Baths, 1 Half Bath I Availability: July 2024

- 24' Wide Townhome with 2-Car Rear Garage
- Entry Level Multi-Gen Suite with Full Bath and Rec Room
- Open-Concept Kitchen Level with Family Room, Dining Luxurious Primary Suite with Upgraded Grand Shower
- Two Secondary Bedrooms with Walk-In-Closets and Walk-In Laundry Room