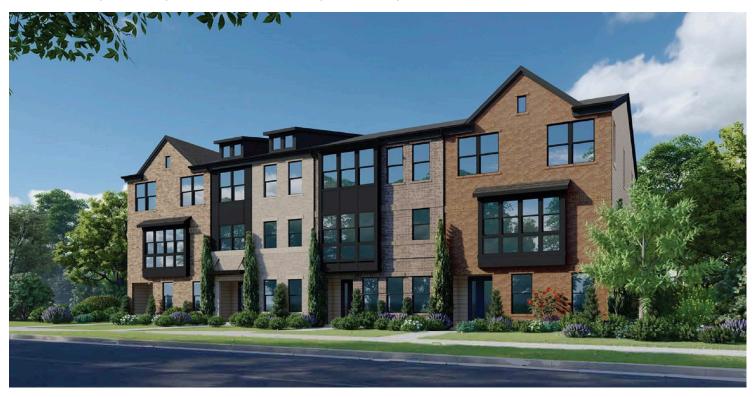

### Chelsea | \$689,382

**17234 MELFORD BOULEVARD Bowie, MD 20715 | Homesite 41B** 2874 Sq. Ft. | 4 Beds | 3 Baths , 1 Half Bath | Availability: September 2024

- 24' Wide Townhome with 2-Car Rear Garage
- Entry Level Multi-Gen Suite with Full Bath and Rec Room
- Open-Concept Kitchen Level with Family Room, Dining Area, and Upgraded Kitchen Island Extension
- · Luxurious Primary Suite with Shower
- Two Secondary Bedrooms with Walk-In-Closets and Walk-In Laundry Room