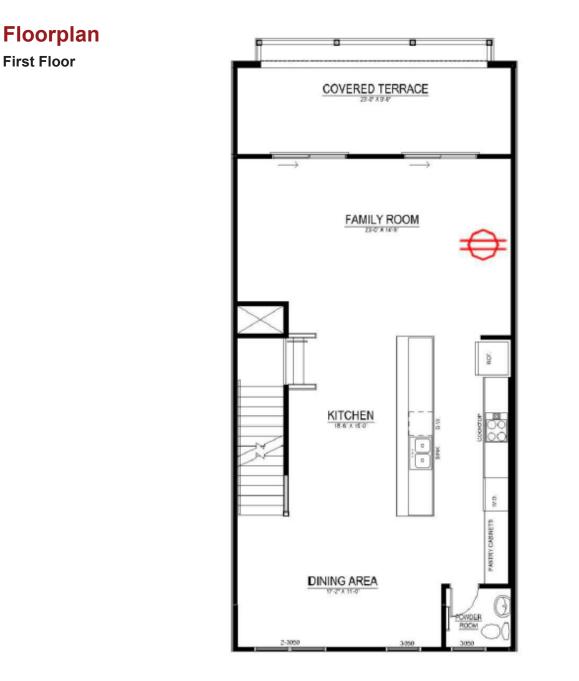

### Chelsea | \$689,382

**17234 MELFORD BOULEVARD Bowie, MD 20715 | Homesite 41B** 2874 Sq. Ft. | 4 Beds | 3 Baths , 1 Half Bath | Availability: September 2024

- 24' Wide Townhome with 2-Car Rear Garage
- Entry Level Multi-Gen Suite with Full Bath and Rec Room
- Open-Concept Kitchen Level with Family Room, Dining Area, and Upgraded Kitchen Island Extension
- · Luxurious Primary Suite with Shower
- Two Secondary Bedrooms with Walk-In-Closets and Walk-In Laundry Room