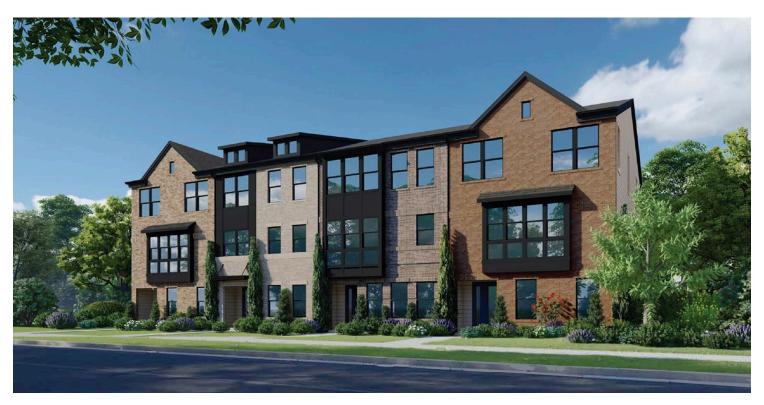

### Chelsea | \$699,802

17224 MELFORD BOULEVARD Bowie, MD 20715 | Homesite 38B

2874 Sq. Ft. | 4 Beds | 3 Baths , 1 Half Bath | Availability: January 2025

- 24' Wide End-Unit Townhome with 2-Car Rear Garage
- Entry Level Mutli-Gen Suite with Full Bath and Rec Room
- Open-Concept Kitchen Level with Family Room and Dining Area with Extended Kitchen Island
- Upgraded Sliding Glass Doors off Family Room Leading to Covered Balcony
- Luxurious Primary Suite with Dual Walk-In-Closets and Upgraded Grand Shower
- · Two Secondary Bedrooms and Laundry