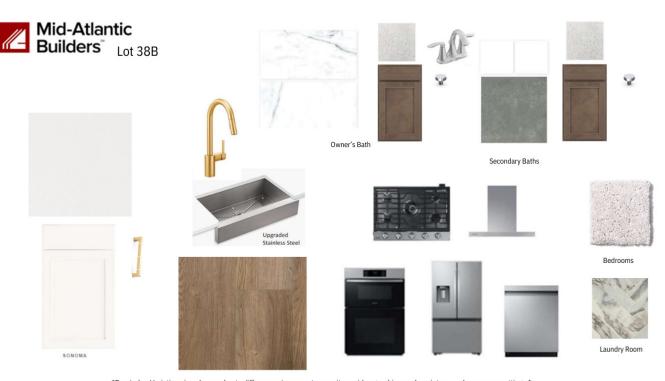

Melford Town Center Bowie, MD

### Chelsea | \$699,802

17224 MELFORD BOULEVARD Bowie, MD 20715 | Homesite 38B

2874 Sq. Ft. | 4 Beds | 3 Baths , 1 Half Bath | Availability: January 2025

- 24' Wide End-Unit Townhome with 2-Car Rear Garage
- Entry Level Mutli-Gen Suite with Full Bath and Rec Room
- Open-Concept Kitchen Level with Family Room and Dining Area with Extended Kitchen Island
- Upgraded Sliding Glass Doors off Family Room Leading to Covered Balcony
- Luxurious Primary Suite with Dual Walk-In-Closets and Upgraded Grand Shower
- · Two Secondary Bedrooms and Laundry