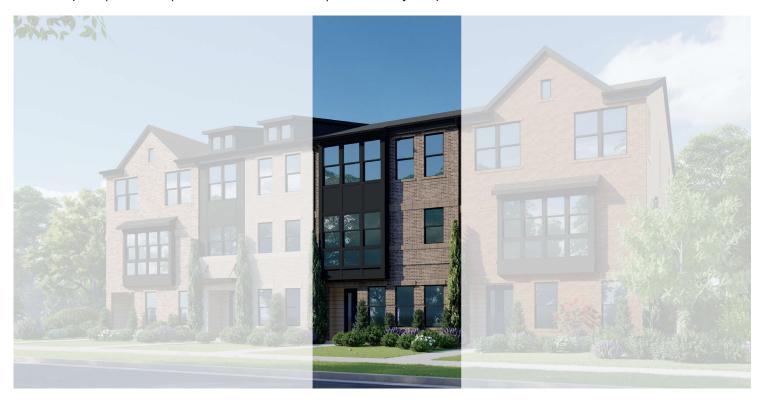

Melford Town Center Bowie, MD

## Chelsea | \$689,225

### **17222 MELFORD BOULEVARD Bowie, MD 20715 || Homesite 37B** 2874 Sq. Ft. | 4 Beds | 3 Baths , 1 Half Bath | Availability: September 2024

- 24' Wide with 2-Car Rear Garage
- Entry Level Mutli-Gen Suite with Full Bath and Rec Room
- Open-Concept Kitchen Level with Family Room and Dining Area with Extended Kitchen Island
- Sliding Glass Doors off Family Room Leading to Covered Balcony
- Luxurious Primary Suite with Dual Walk-In-Closets and Upgraded Grand Shower
- Two Secondary Bedrooms and Laundry