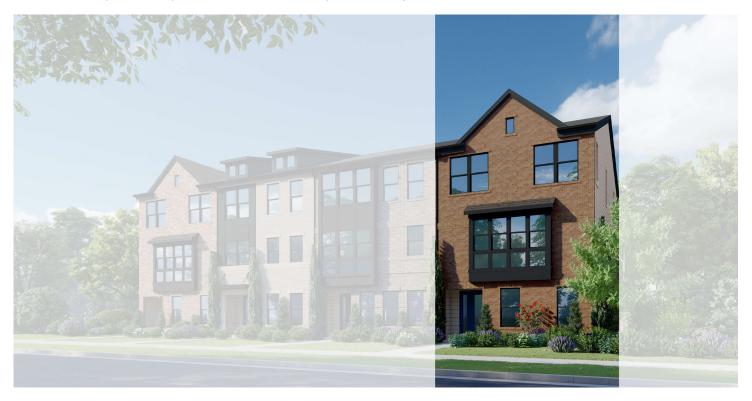

Melford Town Center Bowie, MD

### Chelsea | \$689,813

17220 MELFORD BOULEVARD Bowie, MD 20715 | Homesite 36B

2874 Sq. Ft. | 4 Beds | 3 Baths , 1 Half Bath | Availability: September 2024

- · 24' Wide with 2-Car Rear Garage
- Entry Level Mutli-Gen Suite with Full Bath and Rec Room
- Open-Concept Kitchen Level with Family Room and Dining Area with Extended Kitchen Island
- Sliding Glass Doors off Family Room Leading to Covered Balcony
- Luxurious Primary Suite with Dual Walk-In-Closets and Upgraded Grand Shower
- · Two Secondary Bedrooms and Laundry