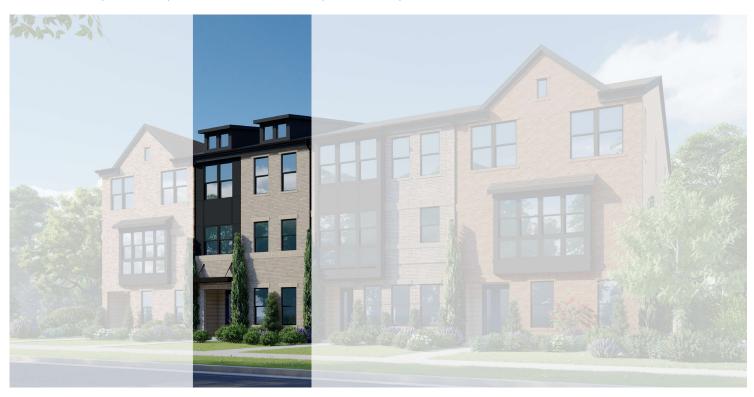

Melford Town Center Bowie, MD

### Chelsea | \$689,992

17214 MELFORD BOULEVARD Bowie, MD 20715 | Homesite 33B

2874 Sq. Ft. | 4 Beds | 3 Baths , 1 Half Bath | Availability: September 2024

- 24' Wide Townhome with 2-Car Rear Garage
- · Entry Level Multi-Gen Suite with Full Bath and Rec Room
- Open-Concept Kitchen Level with Family Room, Dining Area, and Upgraded Kitchen Island Extension
- · Luxurious Primary Suite with Upgraded Grand Shower
- Two Secondary Bedrooms with Walk-In-Closets and Walk-In Laundry Room